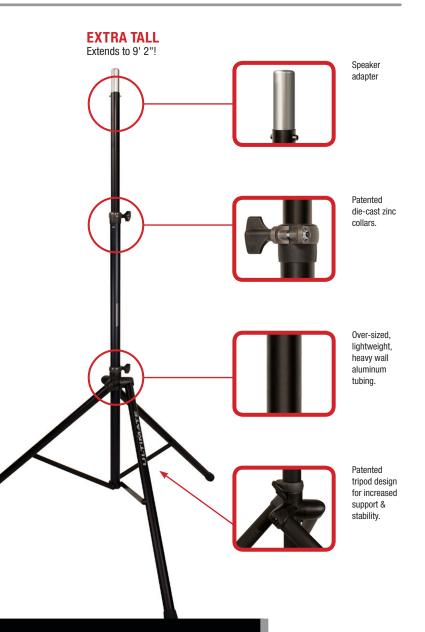

#### **Patented Tripod Design**

The TS-88B's offset tripod base design provides more support than typical "off-the-shelf" speaker stands. The design makes for very tight internal fittings, doing away with unnecessary sloppy leg problems, and includes a super strong die-cast metal collar that prevents over-tightening and breakage issues associated with all plastic designs.

#### Extra Height

The original TS-88B is plenty tall enough for most normal situations. However, when you need to get your speaker, lighting tree, light truss, or whatever, up a little higher, the TS-88B is the perfect stand for you! The TS-88B adds about 31 inches of additional height and has a maximum height of 9' 2"!

#### Patented Die-cast Metal Collar on TLF

The strongest leg fitting made, the collar on the TS-88B's tripod leg fitting (TLF) prevents over-tightening and breakage issues associated with all plastic designs. Plus, our die-cast fitting is 30x stronger than ABS or Nylon plastic used by the competition.

#### **Over-sized Heavy Wall Aluminum Tubing**

The entire stand (legs, mast, and telescoping tube) uses oversized, heavywalled aluminum tubing for durability, functionality, and weight savings. The TS-88B will not rust or corrode (thanks to its architectural anodized finish), is very smooth to operate, and is extraordinarily strong yet lightweight.

#### **Field Serviceable Parts**

From the foot caps on the bottom of the tripod legs all the way up to the speaker adapter at the top of the stand, the TS-88B is serviceable by parts as needed over its very long lifespan. In the unlikely event that something does break on the TS-88B, simply replace with an affordable part instead of throwing the entire stand away and buying a whole new one!