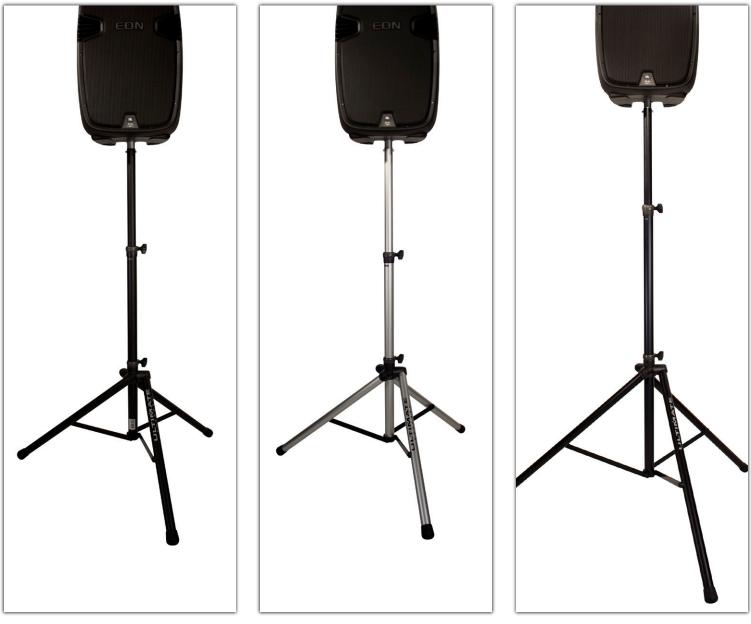

# **ORIGINAL-SERIES**

**The Original Series speaker stands** from Ultimate Support are extraordinarily strong yet lightweight due to its over-sized heavy wall aluminum tubing. They're everything you'd expect from an Ultimate Support speaker stand - they're strong, sturdy, lightweight, and 100% field serviceable. You can choose between a black or silver finish with the TS-80B and TS-80S or the TS-88B, which has a black finish and is about two and a half feet taller than the TS-80B and TS-80S. The Original Series tripod speaker stands from Ultimate Support are the industry standards that you've seen on stages for decades.

### TS-80B

Original Series Aluminum Tripod Speaker Stand with Integrated Speaker Adapter - Black

**TS-88B** Original Series Aluminum Tripod Speaker Stand with Integrated Speaker Adapter and Extra Tall Height- Black