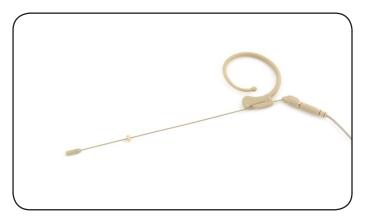

## VT901MKII Earhanger Microphone

### Perfect fitting. Discreet design. Discover the VT901MKII from Voice Technologies.

The VT901MKII is a new extremely light earhanger microphone that offers exceptional voice transmission and superb wearing comfort. The VT901MKII boasts a specialized super-miniature omni capsule producing very natural speech and vocals. The successor of the VT901 has been developed based on customer feedback – the cable now runds directly along the head of the user. This makes it even more discreet when being used on stage, during broadcast productions and for presentations, without affecting the ergonomic design. The soft "spiral ear fastener" gives any user the perfect fit every time without the fear of it slipping off. The VT901MKII can be worn either on the left or the right ear. The high wearing comfort is achieved through the low weight as well as through its very flexible material; thus the microphone is comfortable even after many hours. The cable is removable and can be easily exchanged to swap connectivity between different wireless systems. This must-have design feature for rental houses also benefits individual users who have backup wireless systems by different brands. The spiral ear-wrap section can be exchanged as well.