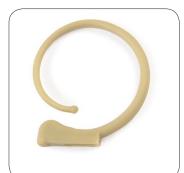

### Perfect fitting. Discreet design. Discover the VT901MKII from Voice Technologies.

The VT901MKII is a new extremely light earhanger microphone that offers exceptional voice transmission and superb wearing comfort. The VT901MKII boasts a specialized super-miniature omni capsule producing very natural speech and vocals. The successor of the VT901 has been developed based on customer feedback – the cable now runds directly along the head of the user. This makes it even more discreet when being used on stage, during broadcast productions and for presentations, without affecting the ergonomic design. The soft "spiral ear fastener" gives any user the perfect fit every time without the fear of it slipping off. The VT901MKII can be worn either on the left or the right ear. The high wearing comfort is achieved through the low weight as well as through its very flexible material; thus the microphone is comfortable even after many hours. The cable is removable and can be easily exchanged to swap connectivity between different wireless systems. This must-have design feature for rental houses also benefits individual users who have backup wireless systems by different brands. The spiral ear-wrap section can be exchanged as well.

#### **Standard Accessories**