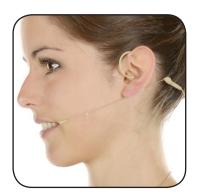

### Perfect fitting. Discreet design. Discover the VT901MKII from Voice Technologies.

The VT901MKII is a new extremely light earhanger microphone that offers exceptional voice transmission and superb wearing comfort. The VT901MKII boasts a specialized super-miniature omni capsule producing very natural speech and vocals. The successor of the VT901 has been developed based on customer feedback – the cable now runds directly along the head of the user. This makes it even more discreet when being used on stage, during broadcast productions and for presentations, without affecting the ergonomic design. The soft "spiral ear fastener" gives any user the perfect fit every time without the fear of it slipping off. The VT901MKII can be worn either on the left or the right ear. The high wearing comfort is achieved through the low weight as well as through its very flexible material; thus the microphone is comfortable even after many hours. The cable is removable and can be easily exchanged to swap connectivity between different wireless systems. This must-have design feature for rental houses also benefits individual users who have backup wireless systems by different brands. The spiral ear-wrap section can be exchanged as well.