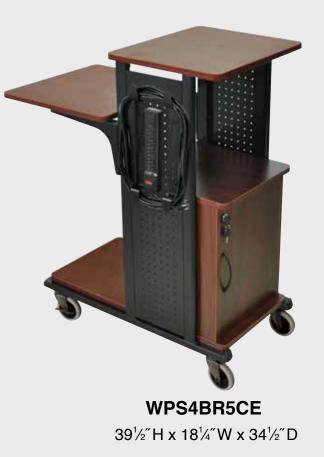

## WPS4BR5 Boardroom Black Cherry Presentation Stations

This Boardroom series presentation unit has four black cherry wood looking laminate work surfaces with a black steel frame. The adjustable second shelf can be set from 33<sup>°</sup> up to 41<sup>°</sup> high.

Locking wood laminate cabinet model inner dimensions are:  $18\frac{3}{4}$  H x  $13\frac{3}{4}$  W x  $13\frac{3}{4}$  D.

Includes a 7-outlet UL approved electrical assembly with 25 ft. cord.

A set of heavy duty 4" boardroom casters, two with locking brakes.