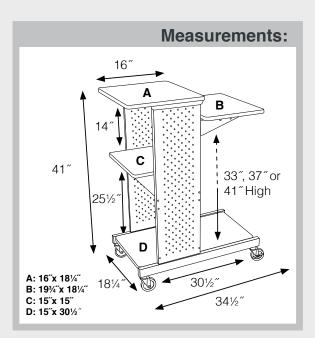

Shown with optional Side Shelf Accessory 19¾ x 18¼

 A: 16"x 18%"

 B: 19%"x 18%"

 C: 15"x 15"

 D: 15"x 30%"

**WPS4BRE** 39½<sup>~</sup>H x 18¼<sup>~</sup>W x 34½<sup>~</sup>D LN H.WILSON WPS4BR5