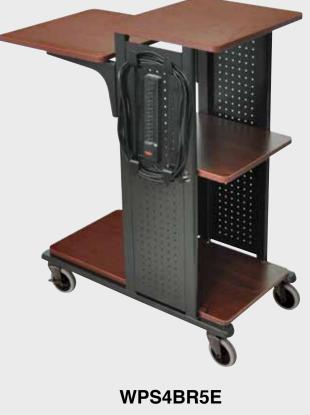

## WPS4BR5 Boardroom Black Cherry Presentation Stations

This Boardroom series presentation unit has four black cherry wood looking laminate work surfaces with a black steel frame. The adjustable second shelf can be set from 33<sup>°</sup> up to 41<sup>°</sup> high.

Locking wood laminate cabinet model inner dimensions are:  $18\frac{3}{4}$  H x  $13\frac{3}{4}$  W x  $13\frac{3}{4}$  D.

Includes a 7-outlet UL approved electrical assembly with 25 ft. cord.

A set of heavy duty 4" boardroom casters, two with locking brakes.