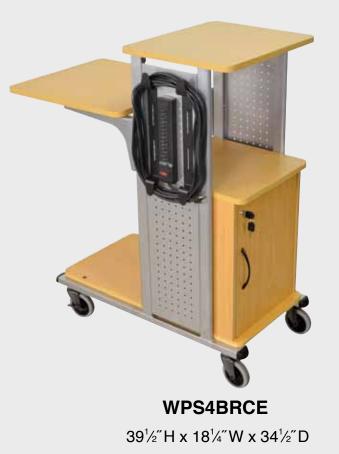

## WPS4BR Boardroom Aspen Presentation Stations

This Boardroom series presentation unit has four aspen wood looking laminate work surfaces with a nickel steel frame. The adjustable second shelf can be set from 33<sup>°</sup> up to 41<sup>°</sup> high.

Locking wood laminate cabinet model inner dimensions are:  $18\frac{3}{4}$  H x  $13\frac{3}{4}$  W x  $13\frac{3}{4}$  D.

Includes a 7-outlet UL approved electrical assembly with 25 ft. cord.

A set of heavy duty 4" boardroom casters, two with locking brakes.

Shown with optional Side Shelf Accessory 19¾ x 18¼

 A: 16"x 18%"

 B: 19%"x 18%"

 C: 15"x 15"

 D: 15"x 30%"

**WPS4BRE** 39½<sup>~</sup>H x 18¼<sup>~</sup>W x 34½<sup>~</sup>D LN H.WILSON WPS4BR5