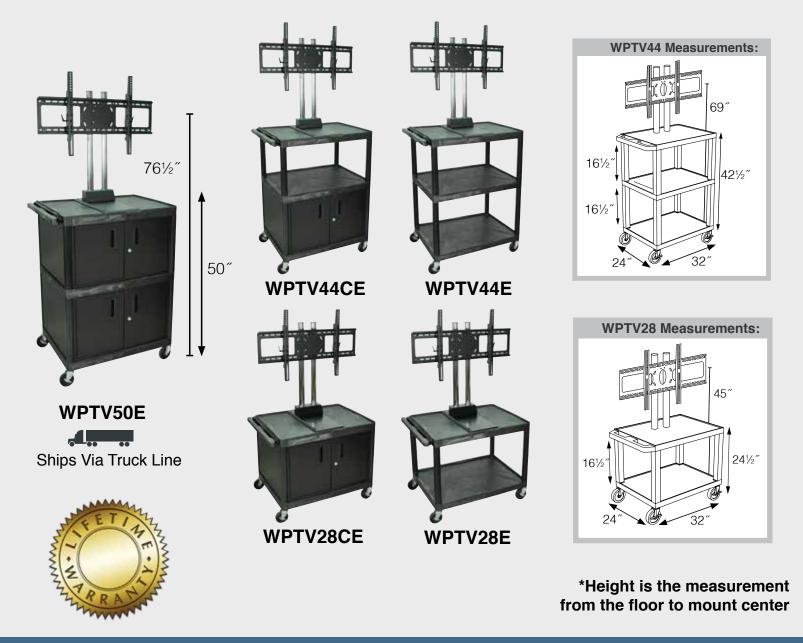

WPTV28 WPTV44 WPTV50

## Mobile Carts w/ Universal Flat Panel Mount

H.WILSON

Tuffy video carts bracket includes a **WFST Universal Mount**. With an exclusive counter-weight system.

Shelves are constructed with a injection molded thermoplastic resin. Will not chip, warp, rust or peel. There are two metal reinforcements molded into the 2<sup>°</sup> thick top shelf for extra strength.