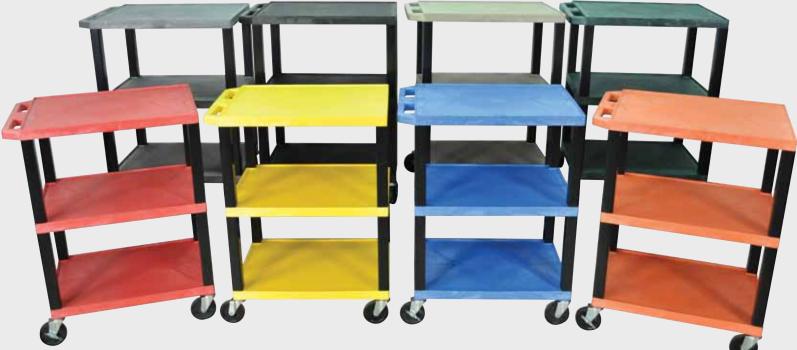

## WT34S

- · Easy to clean, non-staining surface
- Rolls easily over most surfaces utilizing it's 4" silent-roll, full swivel, ball bearing casters, maximum weight rated at 125 lbs. each
- Carts will hold 200 lbs. of evenly distributed weight
- Constructed from an engineered thermoplastic resin, injection molded that will not chip, warp, crack, rust or peel. Shelves and legs are made from recyclable material
- The three 24"W x 18"D shelves have a 1/4" safety retaining lip and a raised texture surface to enhance product placement and ensure minimal sliding

To specify which shelf color is ordered, replace  $\star$  in this example product number with available shelf color option of choice: WT34 $\star$ S