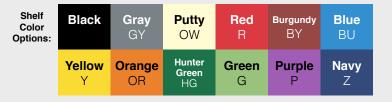

To specify which shelf color is ordered, replace  $\star$  in this example product number with available shelf color option of choice: WT34 $\star$ S