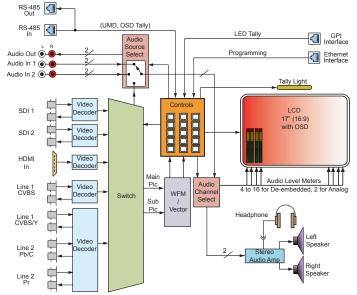

onitoring of its dual stereo analog inputs or SDI embedded audio. Stand or rack-mount configurations are available.

Features/Benefits:

- Full-HD resolution 1920 x 1080 display
- Multi-format 3G/HD/SD-SDI, HDMI, DVI, composite, Y/C and component video inputs
  - Waveform and Vectorscope display
- Tally and on-screen labeling provide quick signal identification
- Classic CRT-style image controls allow video image enhancements
- In-picture audio level metering
- Safe area and title markers
- Gamma color calibration
- Headphone and speaker outputs
- User-defined function buttons
- Intuitive on-screen user menus



Order Part Numbers RMT-173-TT: 8001-0371 (Table Stand included) RMT-173-RM: 8001-0370 (Rack-Mount included)



# **RMT-173**

# 17" Dual Input SDI Video Monitor

## Block Diagram



#### Inputs

- 2 3G/HD/SD-SDI
- 1 HDMI
- 2 Composite CVBS
- 1 S Video or 1 Component YPbPr
- 2 RCA Analog Audio Stereo Input Pairs

#### Outputs

- 2 3G/HD/SD-SDI
- 2 Composite Video Loop Through Output
- 1 CVBS/Y Loop Through Output
- 1 C/Pb Loop Through Output
- 1 Component/Pr Loop Through Output
- 1 RCA Analog Audio Stereo Ouput Pair
- 1 Headphone Output

## Specifications View complete list of specifications online at wohler.com

| opeemeditono                                                                             | view complete list of specifications online at wonter.com