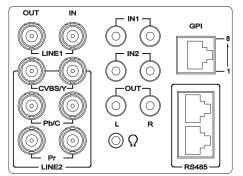

#### Inputs

- 2 3G/HD/SD-SDI
- 1 HDMI
- 2 Composite CVBS
- 1 S Video or 1 Component YPbPr
- 2 RCA Analog Audio Stereo Input Pairs

#### Outputs

- 2 3G/HD/SD-SDI
- 2 Composite Video Loop Through Output
- 1 CVBS/Y Loop Through Output
- 1 C/Pb Loop Through Output
- 1 Component/Pr Loop Through Output
- 1 RCA Analog Audio Stereo Ouput Pair
- 1 Headphone Output