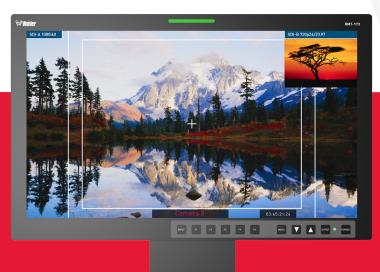

# RMT-173 17" Dual Input SDI Video Monitor

Cost effective 17" Multi-format video monitor with in-screen audio level meters, Waveform, and Vectorscope display

The state-of-the-art RMT-173 video monitors can be configured as a dual split display, a large screen with one smaller view, or as a single large display screen. They are ideally suited for use in news and transmission control rooms, program production, channel branding and any environment that requires intensive monitoring. This light and nimble monitor comes with a plethora of in-monitor display features including IMD, Tally, timecode, in-screen audio level metering, format display, and area/title safe markers.

The RMT-173 also provides a host of audio tools including 16-channel level metering and built-in speaker monitoring of its dual stereo analog inputs or SDI embedded audio. Stand or rack-mount configurations are available.

Features/Benefits:

- Full-HD resolution 1920 x 1080 display
- Multi-format 3G/HD/SD-SDI, HDMI, DVI, composite, Y/C and component video inputs
  - Waveform and Vectorscope display
- Tally and on-screen labeling provide quick signal identification
- Classic CRT-style image controls allow video image enhancements
- In-picture audio level metering
- Safe area and title markers
- Gamma color calibration
- Headphone and speaker outputs
- User-defined function buttons
- Intuitive on-screen user menus