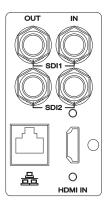

#### Inputs

- 2 3G/HD/SD-SDI
- 1 HDMI
- 2 Composite CVBS
- 1 S Video or 1 Component YPbPr
- 2 RCA Analog Audio Stereo Input Pairs

#### Outputs

- 2 3G/HD/SD-SDI
- 2 Composite Video Loop Through Output
- 1 CVBS/Y Loop Through Output
- 1 C/Pb Loop Through Output
- 1 Component/Pr Loop Through Output
- 1 RCA Analog Audio Stereo Ouput Pair
- 1 Headphone Output