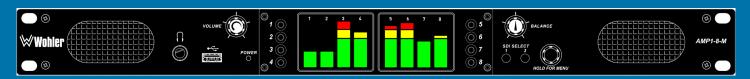

## Dual Input SDI 8 Channel Audio Monitor

Compact, low-cost unit to select and monitor up to 8 audio channels from either of two 3G/HD/SD-SDI inputs The AMP1-8-M offers fast, intuitive operation for monitoring SDI audio in the most demanding production applications.

Whether in the studio or on the road, the AMP1-8-M provides instantaneous selection and summing of any grouping of SDI audio pairs. It features adjustable volume and balance controls, clear display of levels, and phase indications on bright 2.4" LED-backlit LCD displays with configurations that can be created, saved and recalled via Ethernet or USB flash drive using an intuitive PC interface.

#### **Features**

- Simultaneous level metering of 8 de-embedded audio channels from SDI
- High resolution metering with 166-segment displays
- Quick, intuitive push-button selection of any pairs to sum to monitor
- Monitor through built-in speakers, headphones or analog outputs with optional muting for internal speakers
- Stereo or mono monitoring
- Stereo phase indicators
- Adjustable Volume and Balance
- Balanced stereo analog outputs on XLR-Ms. Fixed level or volume/balance controlled.
- Automatic frame rate detection and selection
- Totally digital system architecture with high fidelity Class D amp
- Selectable line level or front panel volume control and outputs
- Shallow chassis depth for easy installation in OB vehicles and consoles