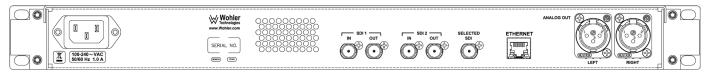

### Rear Panel

### **Specifications**

| Dimensions (W x H x D)         | 1RU in standard 19" rack: 19" x 1.75" x 4.25" (483 mm x 44 mm x 108 mm)                                                                                                                                                                            |
|--------------------------------|----------------------------------------------------------------------------------------------------------------------------------------------------------------------------------------------------------------------------------------------------|
| Shipping Weight / Net Weight   | 7 lbs. (3.2 kg) / 5 lbs. (2.8 kg)                                                                                                                                                                                                                  |
| Power Consumption/Requirements | 60 W typical, 100 to 240 VAC ± 10%, 50/60 Hz                                                                                                                                                                                                       |
| Inputs/Outputs                 | <ul> <li>Two 3G/HD/SD-SDI Inputs on BNC</li> <li>Two looped-through SDI outputs on BNC</li> <li>One selected SDI reclocked output on BNC</li> <li>8 Balanced analog outputs on XLR-M</li> <li>1 headphone (1/4" jack)</li> <li>Ethernet</li> </ul> |
| Display Type                   | Two 2.4" LED-backlit LCDs                                                                                                                                                                                                                          |
| Power Output                   | 6 W RMS per side, 12 W peak                                                                                                                                                                                                                        |
| Frequency Response             | 150 Hz to 16 kHz (± 5 dB) acoustic, 40 Hz to 20 kHz (± 1dB) electrical                                                                                                                                                                             |
| Level Metering                 | Simultaneous average and PPM; Phase                                                                                                                                                                                                                |
| Acoustic Output                | 90 dB SPL @ 2 feet                                                                                                                                                                                                                                 |
| Interfaces                     | <ul><li>Optional PC control software</li><li>Front panel USB port for preset storage/transfer</li></ul>                                                                                                                                            |