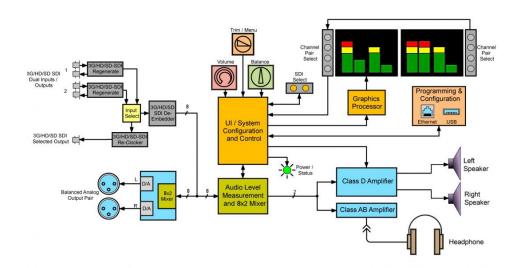

phones or analog outputs with optional muting for internal speakers
- Stereo or mono monitoring
- Stereo phase indicators
- Adjustable Volume and Balance
- Balanced stereo analog outputs on XLR-Ms. Fixed level or volume/balance controlled.
- Automatic frame rate detection and selection
- Totally digital system architecture with high fidelity Class D amp
- Selectable line level or front panel volume control and outputs
- Shallow chassis depth for easy installation in OB vehicles and consoles

Part Numbers:

AMP1-8-M 8130-0450 8 Channel, Dual Input 3G/HD/SD-SDI. Audio Monitor. 1RU.

Similar products also available:

AMP1-16-M 8130-0400 16 Channel, Dual Input 3G/HD/SD-SDI. Audio Monitor. 1RU.





# **AMP1-8-M**

## Dual Input SDI 8 Channel Audio Monitor

### Rear Panel



### Block Diagram



### **Specifications**

| Dimensions (W x H x D)         | 1RU in standard 19" rack: 19" x 1.75" x 4.25" (483 mm x 44 mm x 108 mm)                                                                                                                                                                            |
|--------------------------------|----------------------------------------------------------------------------------------------------------------------------------------------------------------------------------------------------------------------------------------------------|
| Shipping Weight / Net Weight   | 7 lbs. (3.2 kg) / 5 lbs. (2.8 kg)