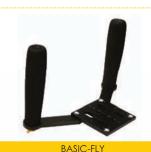

## Fly Series

Our first Elements bundle, the Fly, has the convenience of a flash bracket with the ergonomics of a hand-held system. What it doesn't have is the heavy, cumbersome weight of a full rail-based system. The Fly was created specifically for DSMC's, but it can be used with smaller handycams as well, providing unmatched comfort in handheld situations.

\$29.95

The Fly kit consists of two durable foam-grip handles, two attaching arms and a cheeseplate style base plate. As the Elements line continues to grow, so will your ability to customize the Fly to suit your needs.

## 4 Bundles available:

Starter Fly Kit \$119.00

**Basic Fly Kit** \$249.00

DELUXE-FLY **Deluxe Fly Kit** \$349.00

Super Fly Kit \$449.00