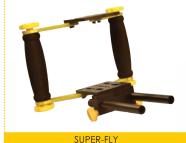

## Fly Series

Our first Elements bundle, the Fly, has the convenience of a flash bracket with the ergonomics of a hand-held system. What it doesn't have is the heavy, cumbersome weight of a full rail-based system. The Fly was created specifically for DSMC's, but it can be used with smaller handycams as well, providing unmatched comfort in handheld situations.

\$29.95

The Fly kit consists of two durable foam-grip handles, two attaching arms and a cheeseplate style base plate. As the Elements line continues to grow, so will your ability to customize the Fly to suit your needs.

## 4 Bundles available:

Starter Fly Kit \$119.00

**Basic Fly Kit** \$249.00

DELUXE-FLY **Deluxe Fly Kit** \$349.00

Super Fly Kit \$449.00