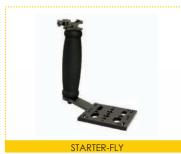

## Fly Series

Our first Elements bundle, the Fly, has the convenience of a flash bracket with the ergonomics of a hand-held system. What it doesn't have is the heavy, cumbersome weight of a full rail-based system. The Fly was created specifically for DSMC's, but it can be used with smaller handycams as well, providing unmatched comfort in handheld situations.

\$29.95

The Fly kit consists of two durable foam-grip handles, two attaching arms and a cheeseplate style base plate. As the Elements line continues to grow, so will your ability to customize the Fly to suit your needs.

## 4 Bundles available:

Starter Fly Kit \$119.00

**Basic Fly Kit** \$249.00

DELUXE-FLY **Deluxe Fly Kit** \$349.00

Super Fly Kit \$449.00