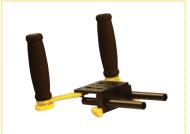

## Fly Series

Our first Elements bundle, the Fly, has the convenience of a flash bracket with the ergonomics of a hand-held system. What it doesn't have is the heavy, cumbersome weight of a full rail-based system. The Fly was created specifically for DSMC's, but it can be used with smaller handycams as well, providing unmatched comfort in handheld situations.

\$29.95

The Fly kit consists of two durable foam-grip handles, two attaching arms and a cheeseplate style base plate. As the Elements line continues to grow, so will your ability to customize the Fly to suit your needs.

## 4 Bundles available:

Starter Fly Kit \$119.00

**Basic Fly Kit** \$249.00

DELUXE-FLY **Deluxe Fly Kit** \$349.00

Super Fly Kit \$449.00