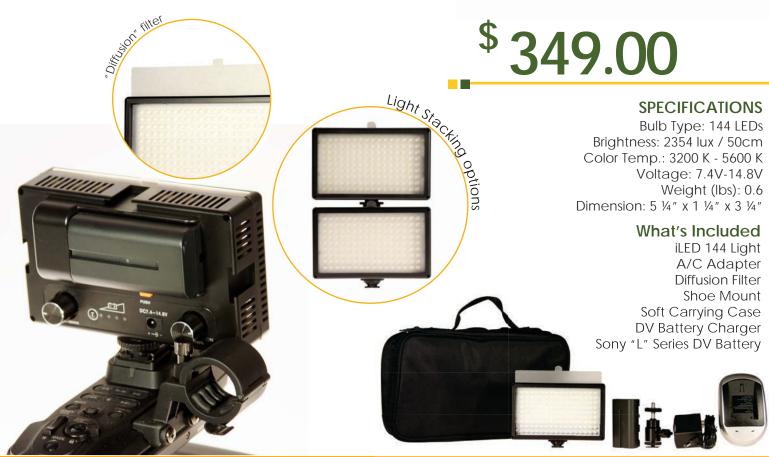

## Stack It

For those in need of a small, on-camera LED solution, the ikan iLED 144 is the light for you. Featuring a bright, wide angle beam pattern, this 144 bulb LED light has you covered. With switchable daylight to tungsten, intensity dimmer and on-board battery indicator, and multiple light stacking options, the iLED 144 gives you unparalleled accuracy and control.

## You Have the Power

ikan is all about total solutions and the iLED 144 is no exception. Included is a Sony "L" series battery, battery charger, A/C adapter, diffuser filter, and a soft carrying case.