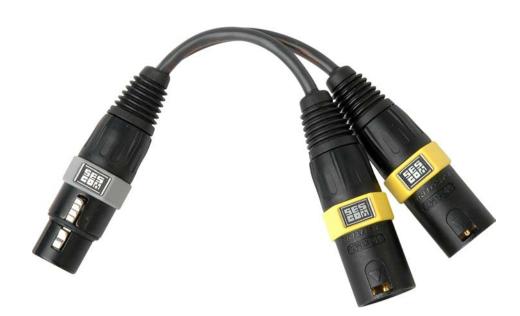

# **SES-AES-EBU-Y**

Digital Audio 1X2
Distribution Amplifier Cable

## DIGITAL AES/EBU AUDIO 1X2 DISTRIBUTION AMPLIFIER CABLE

When a simple solution is made simple to deploy, it is a winner for every job. This low cost digital splitter cable is a state-of-the-art 1x2 splitter distribution amplifier. Though passive it employs custom designed transformer coupling technology to deliver performance with no apologies. It is fitted with high quality XLRs for I/O interface: Female 3-pin XLR for input and two Male 3-pin XLR for the outputs. There is no need to terminate the unused output.

NOTE: The assembly is a 6"x6" Y assembly but you can extend the distance by connecting a standard digital cable up to 100 feet maximum to the input. The output cables can be extended a maximum 12 feet. It is recommended that high-quality digital audio cable be used for any interface with this product.