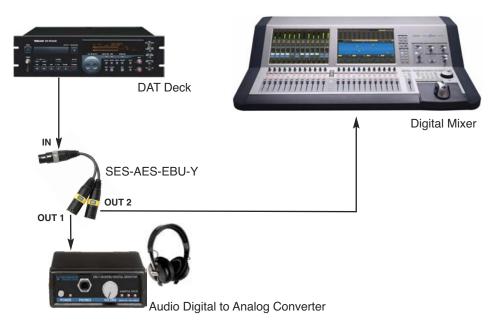

tion is made simple to deploy, it is a winner for every job. This low cost digital splitter cable is a state-of-the-art 1x2 splitter distribution amplifier. Though passive it employs custom designed transformer coupling technology to deliver performance with no apologies. It is fitted with high quality XLRs for I/O interface: Female 3-pin XLR for input and two Male 3-pin XLR for the outputs. There is no need to terminate the unused output.

NOTE: The assembly is a 6"x6" Y assembly but you can extend the distance by connecting a standard digital cable up to 100 feet maximum to the input. The output cables can be extended a maximum 12 feet. It is recommended that high-quality digital audio cable be used for any interface with this product.

Application: In-Line Analog Confidence Monitoring



#### SESCOM

### The Audio Source.

PO Box 720 Mount Marion, New York 12456 info@sescom.com • 845-246-1915 fax: 845-246-0626

www.sescom.com