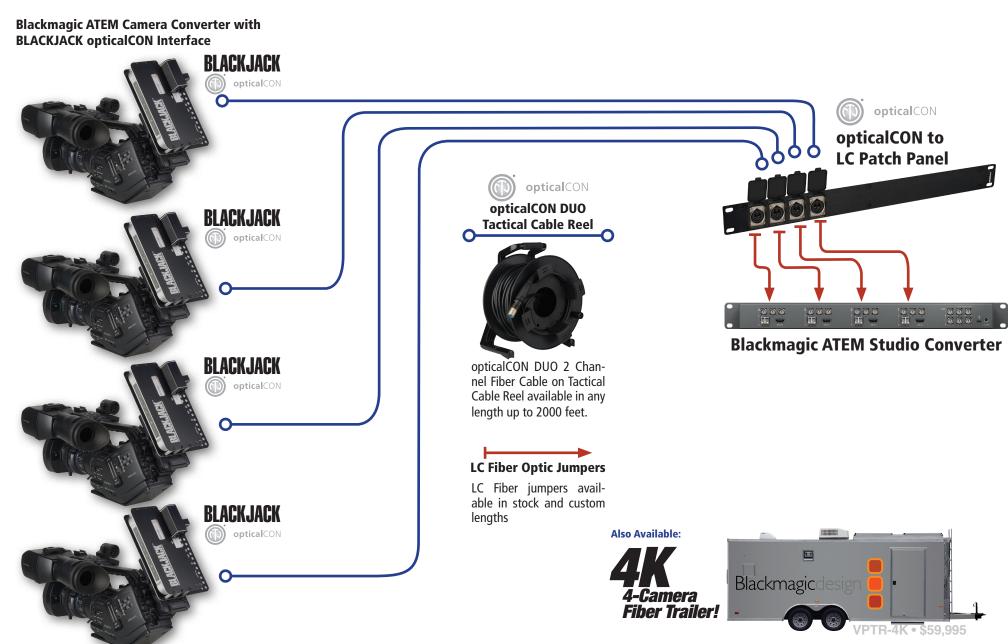

# Application Drawing: Blackmagic ATEM Optical Fiber Camera Converter with optional BLACKJACK Neutrik opticalCON Broadcast Interface Adapter

Four (4) 4K Cameras System. Each Blackmagic ATEM Camera Converter connected to ATEM Studio Converter via BLACK-JACK opticalCON adapter, opticalCON tac fiber reel and opticalCON to LC patch panel.

Save thousands over conventional camera mounted fiber systems by ordering the BLACKJACK camera-back fiber interface! The BLACKJACK utilizes the famous Blackmagic ATEM fiber camera converter (ordered separately) featuring 2 channels of bidirectional video, talkback, mic inputs & tally for any SDI or HDMI camera or camcorder! The BLACKJACK ruggedizes the ATEM with a heavy duty Neutrik opticalCON broadcast connector for real world field production. The BLACKJACK also has many low cost camera mount (V-Lock, Anton Bauer, Rail & More) & power options. Complete BLACKJACK packages are available from Markertek as well as custom length fiber cable reels & other solutions all designed to lower on-camera broadcast fiber costs!

#### opticalCON to LC Patch Panel

4 channel opticalCON Interface to LC Fiber 1RU

BLACKJACK-40PLC • \$549.95

4 channel fiber receiver for ATEM, 1RU supports talkback and tally.

BMD-ATEM-SC2 • \$1995.00