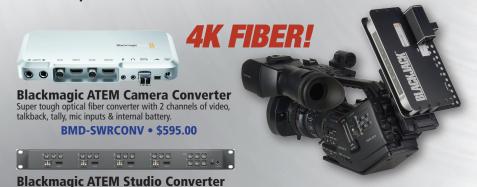

Save thousands over conventional camera mounted fiber systems by ordering the BLACKJACK camera-back fiber interface! The BLACKJACK utilizes the famous Blackmagic ATEM fiber camera converter (ordered separately) featuring 2 channels of bidirectional video, talkback, mic inputs & tally for any SDI or HDMI camera or camcorder! The BLACKJACK ruggedizes the ATEM with a heavy duty Neutrik opticalCON broadcast connector for real world field production. The BLACKJACK also has many low cost camera mount (V-Lock, Anton Bauer, Rail & More) & power options. Complete BLACKJACK packages are available from Markertek as well as custom length fiber cable reels & other solutions all designed to lower on-camera broadcast fiber costs!

BLACKJACK-1 • \$375.00

■ Any Camera or Camcorder

■ 4K Broadcast Quality Up to 28 Miles Over Low Cost Optical Fiber

- Perfect for Sports Video, ENG, OB, Arenas & More!
- Rugged, Lightweight, Fast & Easy to Deploy
- Converts ATEM Dual LC Fiber Output to Robust Neutrik opticalCON Fiber Broadcast Connector