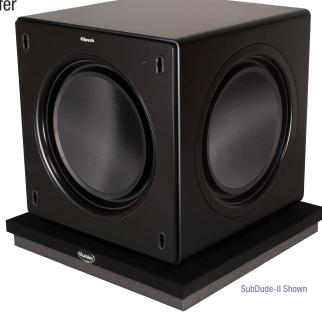

## **Sub**Dude-II<sup>™</sup> / **Sub**Dude-HT<sup>™</sup>

Thank you for purchasing The **Auralex® SubDude-HT** or **SubDude-II** subwoofer isolation platform.

It's ability to dramatcally improve the resolution of your subwoofer is remarkable! By isolalating your subwoofer from structural resonances you will experience decreased coloration and increased clarity resulting in a sharper sound image.

- Follow the subwoofer manufacturer's suggestions for the placement of the subwoofer.
- Place the SubDude-HT or SubDude-II, black velour side up, in the suggested location.
- OPLACE THE SUBWOOFER CENTERED ON THE SUBDUCE-HT or SubDuce-II platform.