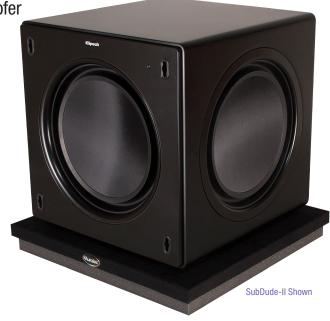

## **Sub**Dude-II<sup>™</sup> / **Sub**Dude-HT<sup>™</sup>

Aurolex acoustics

Thank you for purchasing The **Auralex® SubDude-HT** or **SubDude-II** subwoofer isolation platform.

It's ability to dramatcally improve the resolution of your subwoofer is remarkable! By isolalating your subwoofer from structural resonances you will experience decreased coloration and increased clarity resulting in a sharper sound image.

- Follow the subwoofer manufacturer's suggestions for the placement of the subwoofer.
- Place the SubDude-HT or SubDude-II, black velour side up, in the suggested location.
- OPLACE THE SUBWOOFER CENTERED ON THE SUBDUCE-HT or SubDuce-II platform.