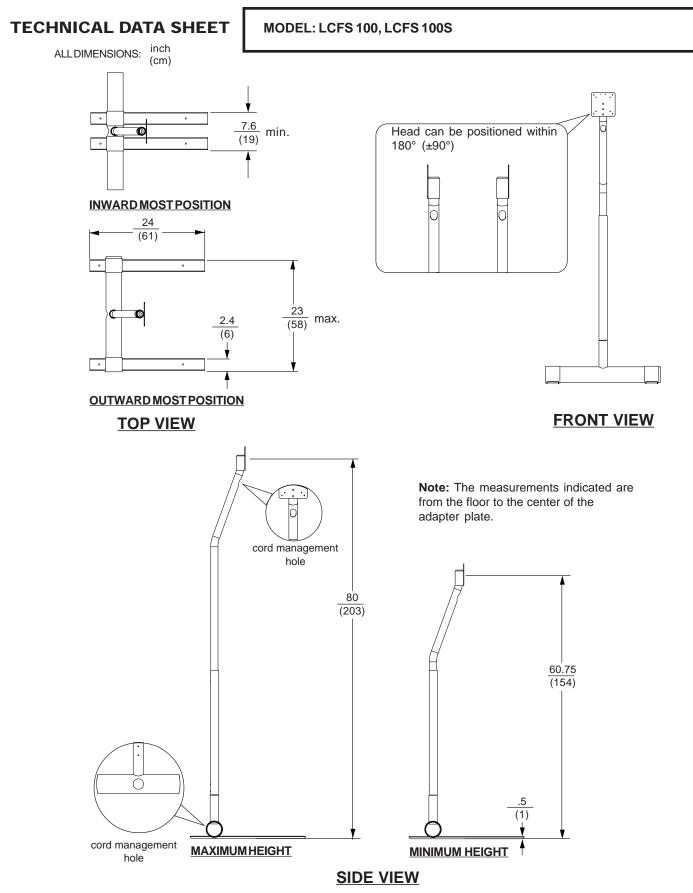

## Features:

- Color: silver or black
- Height adjustment 60 <sup>3</sup>/<sub>4</sub>" to 80" (154.3 cm to 203.2 cm)
- Up to 90° of swivel on each side at the head
- · Internal cord management through main tube
- The feet can be moved inwards along the tubular base to accommodate various applications
- Can be free standing (up to 25 lb with feet in complete outward position) or bolted down to a wood surface or concrete (up to 40 lb and/or with feet moved inwards)
- · Comes with hardware to affix to wood or concrete floor
- Comes with adapter plate to support screens with VESA<sup>®</sup> 75/100 hole pattern
- · Sturdy all steel construction

Dimensions:

Weight: 24.4 lb (11.1 kg)

Shipping weight: 26 lb (11.8 kg)

Maximum Load Capacity: - Freestanding: 25lb (11.3 kg) and only with feet in outward position

- Bolted to floor: 40 lb (18.1 kg) Shipping Carton dimensions: L = 51 in (1295 mm)