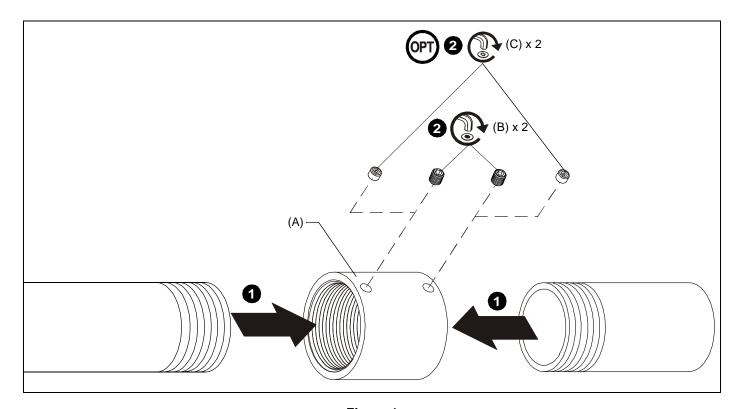

 The capacity of CMA270 may be limited to the lowest rated capacity of any component located between the CMA270 and the supporting structure!

- Install 1-1/2" NPT or NPSM following ANSI/ASME B1.20.1 (Schedule 40, 0.154" minimum thickness aluminum - ASTM B221) threaded extension columns (not included) into CMA270 (A) until tight, with a minimum of four threads engaged. (See Figure 1)
- Using hex keys (D or E), secure extension columns by one of the following methods (See Figure 1):
  - Install two 5/16-18" x 3/8" set screws (B) into threaded holes, tightening firmly against columns.
  - OPTIONAL: Install two 5/16-18" x 1/4" security set screws (C) into threaded holes, tightening firmly against columns.

Figure 1

CMA270 Installation Instructions

Our Mounts. Your Vision.

Chief Manufacturing, a products division of Milestone AV Technologies

8800-002185 Rev00 ©2013 Milestone AV Technologies, a Duchossois Group Company www.chiefmfg.com 04/13 **USA/International** 