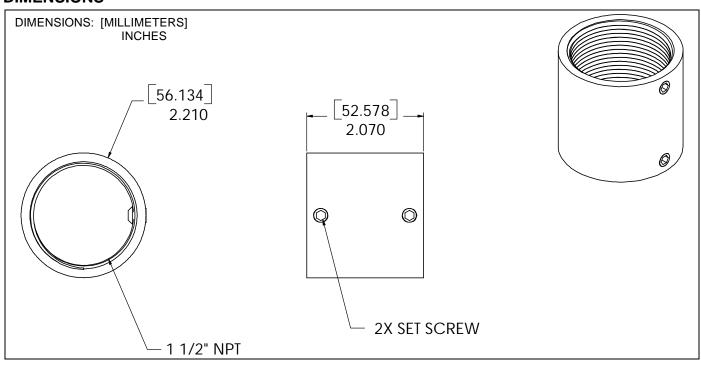

#### **DIMENSIONS**

Installation Instructions CMA270

 The capacity of CMA270 may be limited to the lowest rated capacity of any component located between the CMA270 and the supporting structure!

- Install 1-1/2" NPT or NPSM following ANSI/ASME B1.20.1 (Schedule 40, 0.154" minimum thickness aluminum - ASTM B221) threaded extension columns (not included) into CMA270 (A) until tight, with a minimum of four threads engaged. (See Figure 1)
- Using hex keys (D or E), secure extension columns by one of the following methods (See Figure 1):
  - Install two 5/16-18" x 3/8" set screws (B) into threaded holes, tightening firmly against columns.
  - OPTIONAL: Install two 5/16-18" x 1/4" security set screws (C) into threaded holes, tightening firmly against columns.