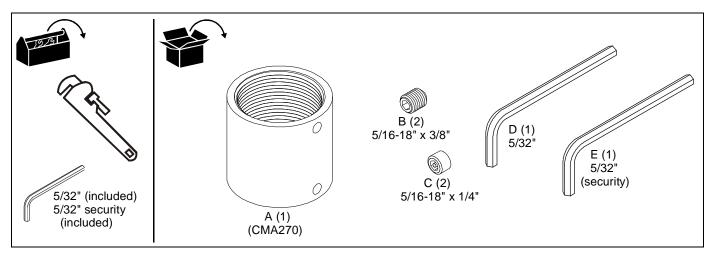

## **TOOLS FOR INSTALLATION / PARTS**

 The capacity of CMA270 may be limited to the lowest rated capacity of any component located between the CMA270 and the supporting structure!

- Install 1-1/2" NPT or NPSM following ANSI/ASME B1.20.1 (Schedule 40, 0.154" minimum thickness aluminum - ASTM B221) threaded extension columns (not included) into CMA270 (A) until tight, with a minimum of four threads engaged. (See Figure 1)
- Using hex keys (D or E), secure extension columns by one of the following methods (See Figure 1):
  - Install two 5/16-18" x 3/8" set screws (B) into threaded holes, tightening firmly against columns.
  - OPTIONAL: Install two 5/16-18" x 1/4" security set screws (C) into threaded holes, tightening firmly against columns.