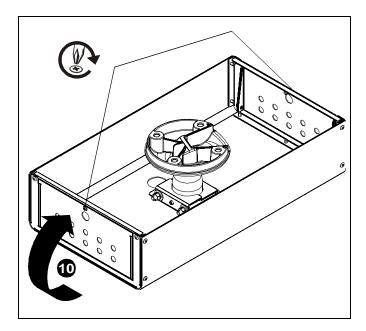

Figure 4

8. Insert one 1/4-20 x 3/4" set screw (B) into CMA480 enclosure clamp, and tighten against extension column. (See Figure 5)

Figure 5

- 9. Power cords and cables may be run through the cable management holes. (See Figure 4)
- 10. Close CMA480 door(s) and secure with screw(s) removed in Step 3. (See Figure 6)