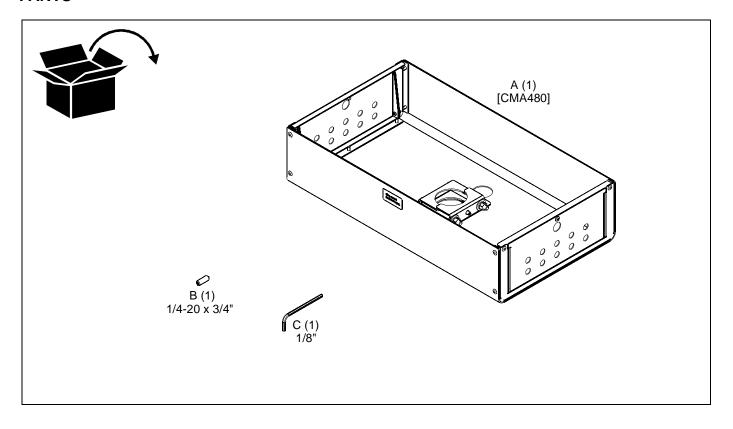

w the corresponding instructions.



**WARNING:** Failure to read, thoroughly understand, and follow all instructions can result in serious personal injury, damage to equipment, or voiding of factory warranty! It is the installer's responsibility to make sure all components are properly assembled and installed using the instructions provided.



Reinforce the structure as required before installing the component.



**WARNING:** Exceeding the weight capacity can result in serious personal injury or damage to equipment! It is the installer's responsibility to make sure the combined weight of all components located in the CMA480 does not exceed 25 lbs (11.3 kg).

### **DIMENSIONS**



Installation Instructions CMA480

## **LEGEND**





## **TOOLS REQUIRED FOR INSTALLATION**



# **PARTS**



Installation Instructions CMA480

### **INSTALLATION**

WARNING: Failure to provide adequate structural strength for this component can result in serious personal injury or damage to equipment! It is the installer's responsibility to make sure the structure to which this component is attached can support five times the combined weight of all equipment. Reinforce the structure as required before installing the component.

 Install ceiling plate following instructions included with the ceiling plate.

**NOTE:** The ceiling plate may be an above-ceiling model (such as the CMA440), or a standard below-ceiling plate (such as the CMS115).

- 2. Install extension column following instructions included with the extension column.
- Remove one screw from door at each end of CMA480. (See Figure 1)