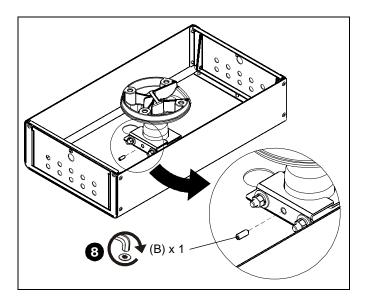

Figure 4

8. Insert one 1/4-20 x 3/4" set screw (B) into CMA480 enclosure clamp, and tighten against extension column. (See Figure 5)

Figure 5

- 9. Power cords and cables may be run through the cable management holes. (See Figure 4)
- 10. Close CMA480 door(s) and secure with screw(s) removed in Step 3. (See Figure 6)