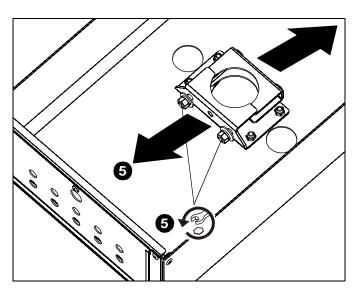

Figure 2

Loosen carriage bolts and open clamp bracket. (See Figure 3)

Figure 3

- 6. Lift CMA480 up and onto extension column, and place CMA480 flush with the ceiling.
- Tighten clamp bracket around column, and tighten carriage bolts. (See Figure 4)