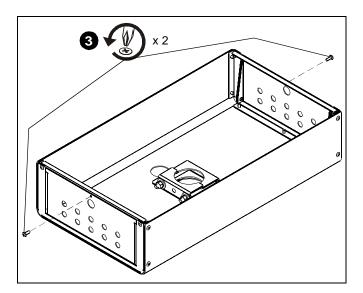

- 2. Install extension column following instructions included with the extension column.
- Remove one screw from door at each end of CMA480. (See Figure 1)

Figure 1

4. Open doors of CMA480. (See Figure 2)