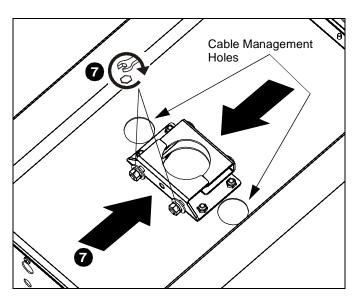

Figure 4

8. Insert one 1/4-20 x 3/4" set screw (B) into CMA480 enclosure clamp, and tighten against extension column. (See Figure 5)

Figure 5

- 9. Power cords and cables may be run through the cable management holes. (See Figure 4)
- 10. Close CMA480 door(s) and secure with screw(s) removed in Step 3. (See Figure 6)