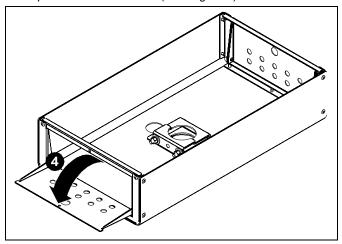

- 2. Install extension column following instructions included with the extension column.
- Remove one screw from door at each end of CMA480. (See Figure 1)

Figure 1

4. Open doors of CMA480. (See Figure 2)