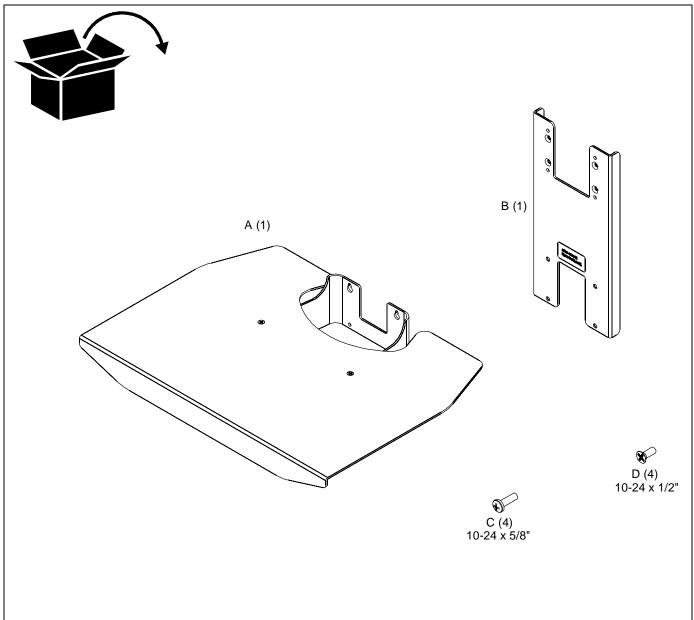

## TOOLS REQUIRED FOR INSTALLATION

PARTS

Figure 1

 Attach FCD100 shelf (A) to FCD100 hanger bracket (B) using four 10-24 x 5/8" Phillips pan head screws (C). (See Figure 2)

 Attach FCD100 to the hanger bracket of shelf accessory using four 10-24 x 1/2" Phillips flat head screws (D). (See Figure )