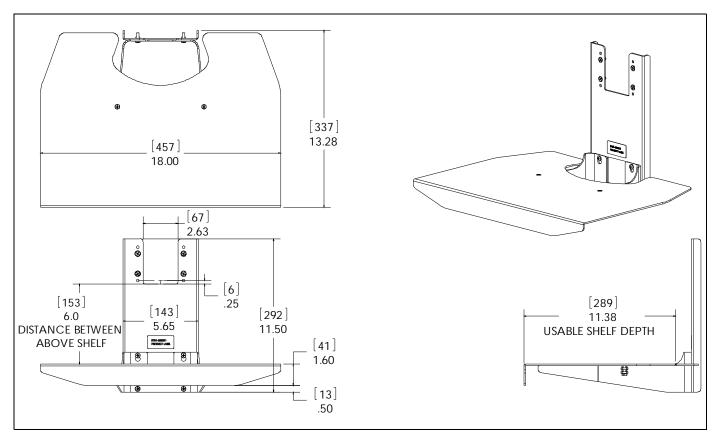

kierung               |
|   | Apertar fixador              | Marcar com lápis              |
|   | Serrare il fissaggio         | Segno a matita                |
|   | Bevestiging vastdraaien      | Potloodmerkteken              |
|   | Serrez les fixations         | Marquage au crayon            |
| 0 | Loosen Fastener              | Phillips Screwdriver          |
|   | Aflojar elemento de fijación | Destornillador Phillips       |
|   | Befestigungsteil lösen       | Kreuzschlitzschraubendreher   |
|   | Desapertar fixador           | Chave de fendas Phillips      |
|   | Allentare il fissaggio       | Cacciavite a stella           |
|   | Bevestiging losdraaien       | Kruiskopschroevendraaier      |
|   | Desserrez les fixations      | Tournevis à pointe cruciforme |

### DIMENSIONS



## TOOLS REQUIRED FOR INSTALLATION



PARTS



#### Assembly and Installation

The FCD100 may be used along with a shelf accessory or a bracket accessory, such as a center speaker bracket. (See Figure 4)

#### **Assembling Shelf and Bracket**

- 1. Remove and save four Phillips screws from existing shelf accessory or speaker bracket. (See Figure 1)
- 2. Remove shelf or bracket from hanger bracket of shelf accessory. (See Figure 1)



Figure 1

 Attach FCD100 shelf (A) to FCD100 hanger bracket (B) using four 10-24 x 5/8" Phillips pan head screws (C). (See Figure 2)



 Attach FCD100 to the hanger bracket of shelf accessory using four 10-24 x 1/2" Phillips flat head screws (D). (See Figure )



Figure 3



Figure 4

- 5. Reattach shelf or bracket removed in Step 2 using four Phillips head