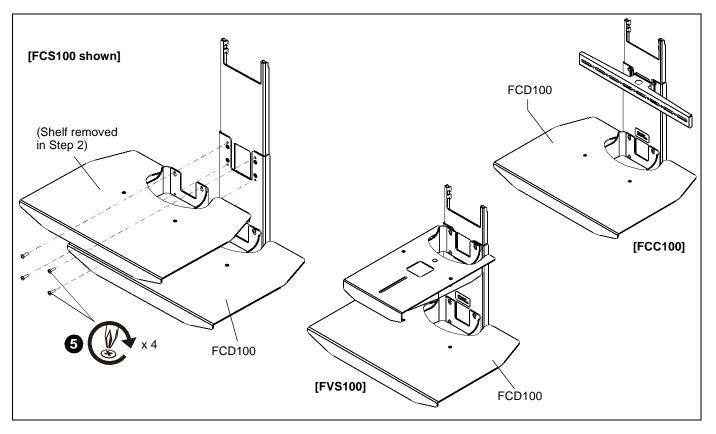

Figure 3

Figure 4

- 5. Reattach shelf or bracket removed in Step 2 using four Phillips head screws removed in Step 1. (See Figure 4)
- 6. Attach shelf accessory or speaker bracket with FCD100 to upper hook bracket. (See Figure 5)

#### Figure 5

7. Complete the installation following instructions included with the shelf accessory or speaker bracket to which the FCD100 is attached.

Chief Manufacturing, a products division of Milestone AV Technologies