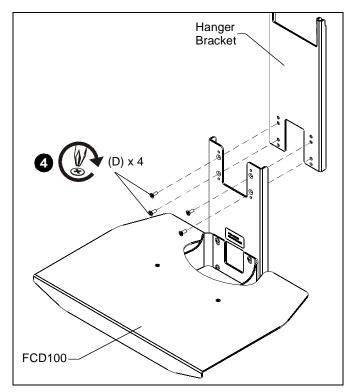

Figure 1

 Attach FCD100 shelf (A) to FCD100 hanger bracket (B) using four 10-24 x 5/8" Phillips pan head screws (C). (See Figure 2)

 Attach FCD100 to the hanger bracket of shelf accessory using four 10-24 x 1/2" Phillips flat head screws (D). (See Figure )