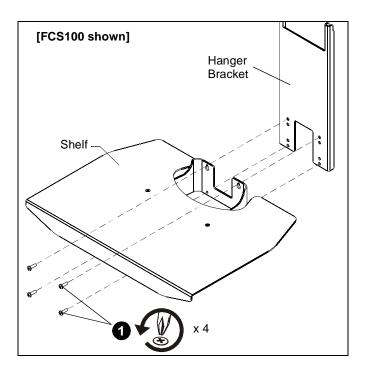

#### **Assembling Shelf and Bracket**

- 1. Remove and save four Phillips screws from existing shelf accessory or speaker bracket. (See Figure 1)
- 2. Remove shelf or bracket from hanger bracket of shelf accessory. (See Figure 1)

Figure 1

 Attach FCD100 shelf (A) to FCD100 hanger bracket (B) using four 10-24 x 5/8" Phillips pan head screws (C). (See Figure 2)

 Attach FCD100 to the hanger bracket of shelf accessory using four 10-24 x 1/2" Phillips flat head screws (D). (See Figure )