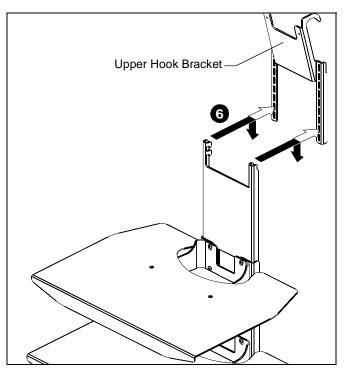

Figure 3

Figure 4

- 5. Reattach shelf or bracket removed in Step 2 using four Phillips head screws removed in Step 1. (See Figure 4)
- 6. Attach shelf accessory or speaker bracket with FCD100 to upper hook bracket. (See Figure 5)

#### Figure 5

7. Complete the installation following instructions included with the shelf accessory or speaker bracket to which the FCD100 is attached.

Chief Manufacturing, a products division of Milestone AV Technologies