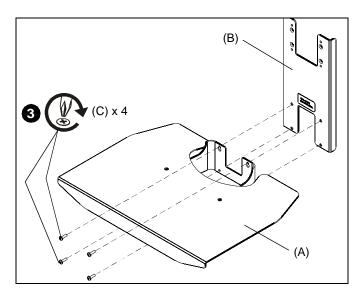

Figure 1

 Attach FCD100 shelf (A) to FCD100 hanger bracket (B) using four 10-24 x 5/8" Phillips pan head screws (C). (See Figure 2)

 Attach FCD100 to the hanger bracket of shelf accessory using four 10-24 x 1/2" Phillips flat head screws (D). (See Figure )