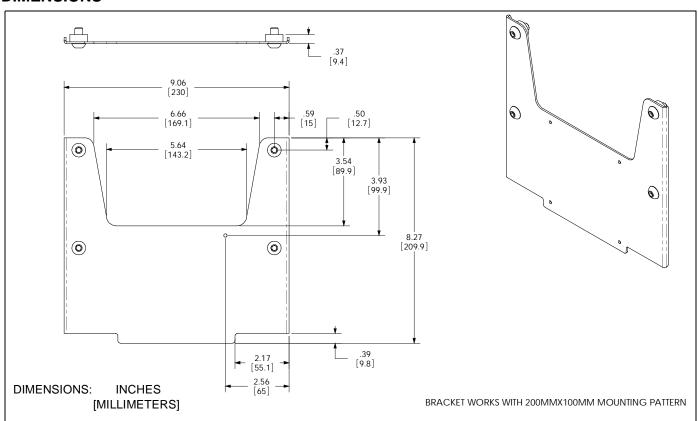

you do not follow the corresponding instructions.



**WARNING:** Failure to read, thoroughly understand, and follow all instructions can result in serious personal injury, damage to equipment, or voiding of factory warranty! It is the installer's responsibility to make sure all components are properly assembled and installed using the instructions provided.



Reinforce the structure as required before installing the component. The wall to which the mount is being attached may have a maximum drywall thickness of 5/8" (1.6cm).



**WARNING:** Exceeding the weight capacity can result in serious personal injury or damage to equipment! It is the installer's responsibility to make sure the maximum weight installed on the interface bracket doesn't exceed 45 lbs (20.4 kg).

### **DIMENSIONS**



Installation Instructions FSB-4245

## **TOOLS / PARTS FOR INSTALLATION**



## **ASSEMBLY AND INSTALLATION**

 Attach interface bracket (A) to back of display using four M8 x 16mm buttonhead cap screws (B), four spacers (C) and the M5 hex key (D). (See Figure 1)



Figure 1

2. Complete the installation following the mount installation instructions.

FSB-4245 Installation Instructions



Our Mounts. Your Vision.

Chief Manufacturing, a products division of Milestone AV Technologies

8804-002019 Rev00 ©2010 Milestone AV Technologies, a Duchossois Group Company www.chiefmfg.com 07/10 **USA/International** 

**Europe** 

A 8401 Eagle Creek Parkway, Savage, MN 55378

**P** 800.582.6480 / 952.894.6280

**F** 877.894.6918 / 952.894.6918

A Fellenoord 130 5611 ZB EINDHOVEN, The Netherlands

**