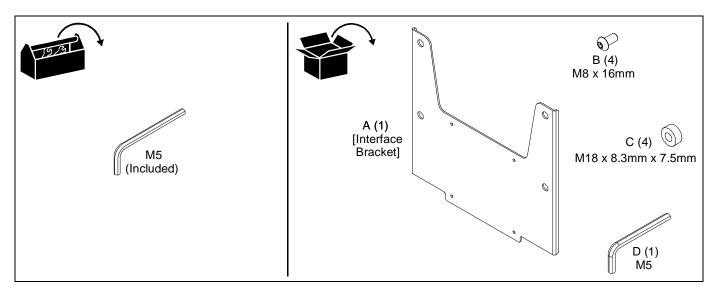

## **TOOLS / PARTS FOR INSTALLATION**

## **ASSEMBLY AND INSTALLATION**

 Attach interface bracket (A) to back of display using four M8 x 16mm buttonhead cap screws (B), four spacers (C) and the M5 hex key (D). (See Figure 1)

Figure 1

2. Complete the installation following the mount installation instructions.