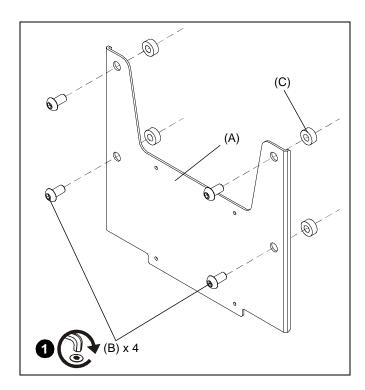

## **ASSEMBLY AND INSTALLATION**

 Attach interface bracket (A) to back of display using four M8 x 16mm buttonhead cap screws (B), four spacers (C) and the M5 hex key (D). (See Figure 1)

Figure 1

2. Complete the installation following the mount installation instructions.