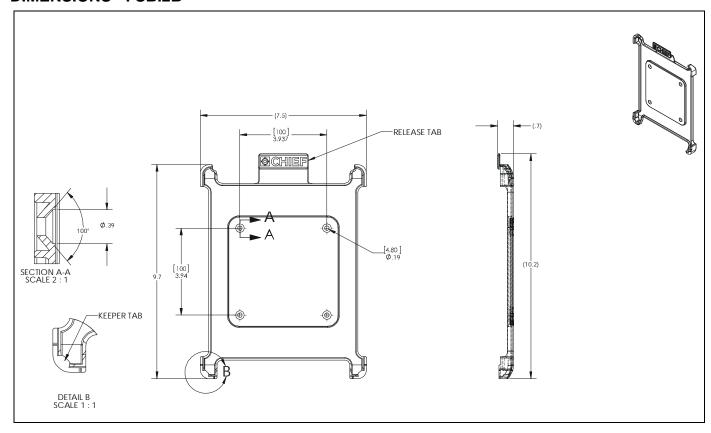

ormation contained in this document.

Chief® is a registered trademark of Milestone AV Technologies. All rights reserved.



**CAUTION:** A CAUTION alerts you to the possibility of damage or destruction of equipment if you do not follow the corresponding instructions.



**WARNING:** Failure to read, thoroughly understand, and follow all instructions can result in serious personal injury, damage to equipment, or voiding of factory warranty! It is the installer's responsibility to make sure all components are properly assembled and installed using the instructions provided.



**WARNING:** A WARNING alerts you to the possibility of serious injury or death if you do not follow the instructions.

## **DIMENSIONS - FSBIB**



Installation Instructions FSBIB/FSBI2B

## **DIMENSIONS - FSBI2B**



# **TOOLS / PARTS FOR INSTALLATION**



### **ASSEMBLY AND INSTALLATION**

NOTE: The FSBIB adapter is compatible with first generation iPad™ alone, not mounted in a case. The FSBI2B adapter is compatible with the second generation iPad™ (iPad 2™) alone, not mounted in a case.

**NOTE:** Mounts directly to any 100mm x 100mm (maximum) faceplate or can be mounted using mounting buttons.

## **Attach Directly to Faceplate**

 Secure iPad<sup>™</sup> adapter (A) to mount by installing four M4x12mm Phillips flat head screws (D) through four holes on adapter (A), four mounting holes on mounting head and into four M4 hex nuts (B). (See Figure 1)



Figure 1

## **Attach Using Mounting Buttons**

 Secure four mounting buttons (included with mount) to iPad™ adapter (A) by installing four M4x20mm P