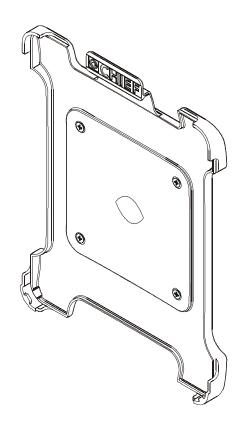

# INSTALLATION INSTRUCTIONS

**Custom iPad™ Interface Adapter** 

FSBIB/FSBI2B

FSBIB/FSBI2B Installation Instructions

### **ASSEMBLY AND INSTALLATION**

NOTE: The FSBIB adapter is compatible with first generation iPad™ alone, not mounted in a case. The FSBI2B adapter is compatible with the second generation iPad™ (iPad 2™) alone, not mounted in a case.