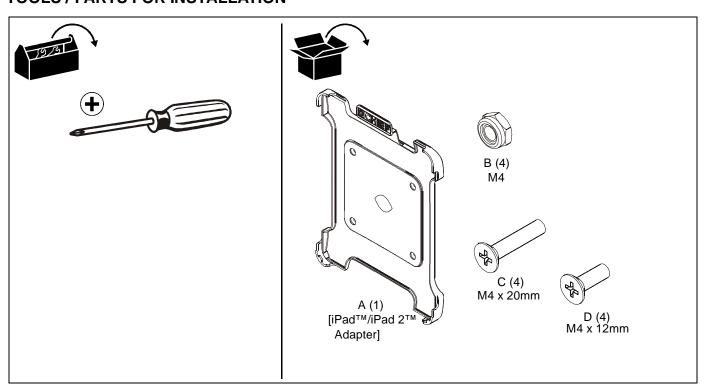

# **TOOLS / PARTS FOR INSTALLATION**

## **Attach Directly to Faceplate**

 Secure iPad<sup>™</sup> adapter (A) to mount by installing four M4x12mm Phillips flat head screws (D) through four holes on adapter (A), four mounting holes on mounting head and into four M4 hex nuts (B). (See Figure 1)

## **Attach Using Mounting Buttons**

 Secure four mounting buttons (included with mount) to iPad™ adapter (A) by installing four M4x20mm Phillips flat head screws (C) through four holes on adapter (A), four mounting buttons and into four M4 hex nuts (B). (See Figure 2)