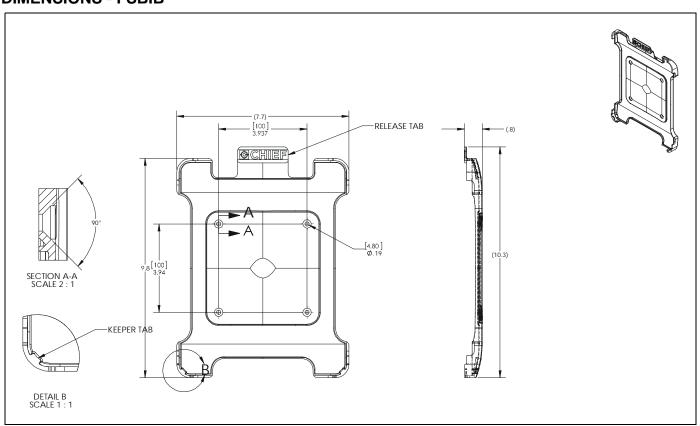

no responsibility for accuracy, completeness or sufficiency of the information contained in this document.

Chief® is a registered trademark of Milestone AV Technologies. All rights reserved.



**CAUTION:** A CAUTION alerts you to the possibility of damage or destruction of equipment if you do not follow the corresponding instructions.



**WARNING:** Failure to read, thoroughly understand, and follow all instructions can result in serious personal injury, damage to equipment, or voiding of factory warranty! It is the installer's responsibility to make sure all components are properly assembled and installed using the instructions provided.



**WARNING:** A WARNING alerts you to the possibility of serious injury or death if you do not follow the instructions.

## **DIMENSIONS - FSBIB**



Installation Instructions FSBIB/FSBI2B

## **DIMENSIONS - FSBI2B**



# **TOOLS / PARTS FOR INSTALLATION**



### **ASSEMBLY AND INSTALLATION**

NOTE: The FSBIB adapter is compatible with first generation iPad™ alone, not mounted in a case. The FSBI2B adapter is compatible with the second generation iPad™ (iPad 2™) alone, not mounted in a case.

**NOTE:** Mounts directly to any 100mm x 100mm (maximum) faceplate or can be mounted using mounting buttons.

## **Attach Directly to Faceplate**

 Secure iPad<sup>™</sup> adapter (A) to mount by installing four M4x12mm Phillips flat head screws (D) through four holes on adapter (A), four mounting holes on mounting head and into four M4 hex nuts (B). (See Figure 1)



Figure 1

## **Attach Using Mounting Buttons**

 Secure four mounting buttons (