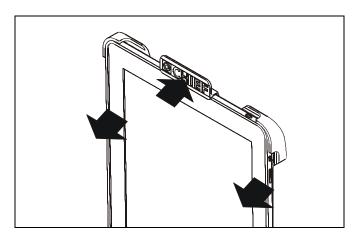

Figure 3

 To release the iPad<sup>™</sup> from the mount, firmly hold the iPad<sup>™</sup> while pressing back on the tab to release and remove the iPad<sup>™</sup>. (See Figure 4)

Figure 4

FSBIB/FSBI2B Installation Instructions