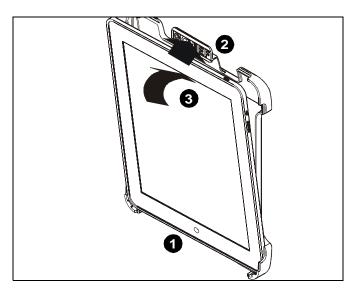

## iPad™ Installation

**NOTE:** The installation procedure for installing the iPad<sup>™</sup> to the FSBIB adapter and installing the iPad 2<sup>™</sup> to the FSBI2B adapter is identical.

- 1. Fit the iPad  $^{\text{TM}}$  into the adapter, bottom edge first. (See Figure 3)
- Angle the iPad<sup>™</sup> back while pressing back on the locking tab of the mount. (See Figure 3)
- 3. Fit the top edge of the iPad™ under the tab. (See Figure 3)

Figure 3

 To release the iPad<sup>™</sup> from the mount, firmly hold the iPad<sup>™</sup> while pressing back on the tab to release and remove the iPad<sup>™</sup>. (See Figure 4)

Figure 4

FSBIB/FSBI2B Installation Instructions