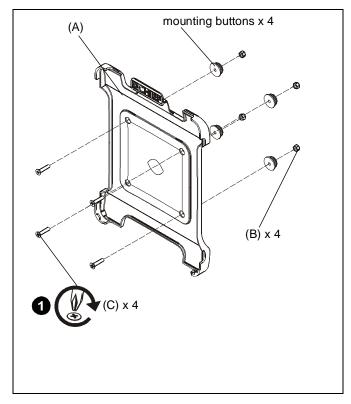

## **Attach Using Mounting Buttons**

 Secure four mounting buttons (included with mount) to iPad™ adapter (A) by installing four M4x20mm Phillips flat head screws (C) through four holes on adapter (A), four mounting buttons and into four M4 hex nuts (B). (See Figure 2)

Figure 2

 Use mounting buttons to attach iPad™ adapter to mount following the mount's installation instructions. Installation Instructions FSBIB/FSBI2B