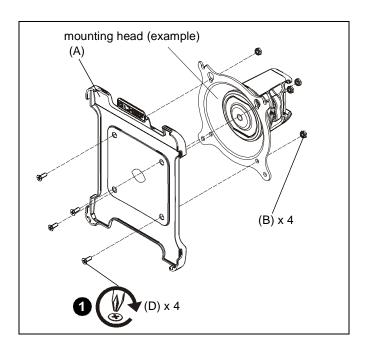

## **Attach Directly to Faceplate**

 Secure iPad<sup>™</sup> adapter (A) to mount by installing four M4x12mm Phillips flat head screws (D) through four holes on adapter (A), four mounting holes on mounting head and into four M4 hex nuts (B). (See Figure 1)

Figure 1