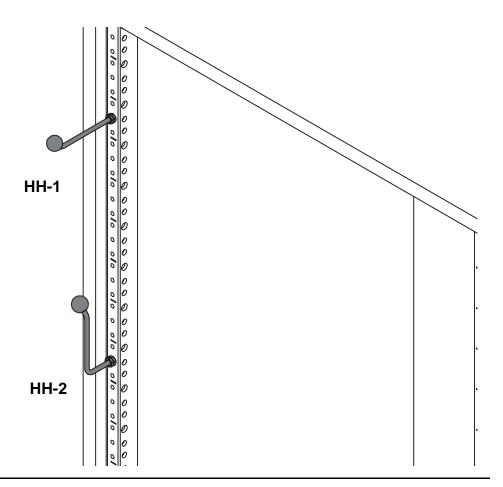

# **ASSEMBLY AND INSTALLATION**

1. Determine mounting position on rack.

**NOTE:** If desired mounting hole currently has a screw in it, screw must be removed prior to installing HH-1/HH-2 hanger.

**NOTE:** HH-1/HH-2 hangers may be installed into any #10-32 holes on racks. Do not install into any other sized hole.

 Turn HH-1/HH-2 hanger clockwise to screw into rack at desired mounting position until hand tight. (See Figure 1)

Figure 1

3. Tighten hex nut on HH-1/HH-2 hanger to secure to rack. (See Figure 2)

Figure 2