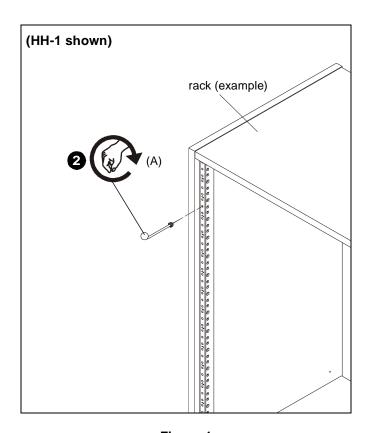

 Turn HH-1/HH-2 hanger clockwise to screw into rack at desired mounting position until hand tight. (See Figure 1)

Figure 1

3. Tighten hex nut on HH-1/HH-2 hanger to secure to rack. (See Figure 2)

Figure 2