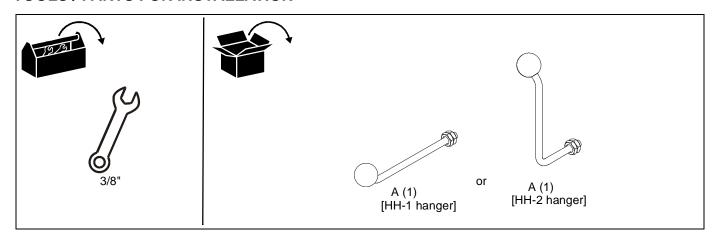

ucture as required before installing the component.

**WARNING:** Exceeding the weight capacity can result in serious personal injury or damage to equipment! It is the installer's responsibility to make sure the combined weight of all components located on the the HH-1/HH-2 hanger does not exceed 5 lbs (2.27 kg).



**WARNING:** Use this mounting system only for its intended use as described in these instructions. Do not use attachments not recommended by the manufacturer.



**WARNING:** Never operate this mounting system if it is damaged. Return the mounting system to a service center for examination and repair.



WARNING: Do not use this product outdoors.

#### -- SAVE THESE INSTRUCTIONS--

## **DIMENSIONS**



Installation Instructions HH-1/HH-2

# **TOOLS / PARTS FOR INSTALLATION**



# **ASSEMBLY AND INSTALLATION**

1. Determine mounting position on rack.

**NOTE:** If desired mounting hole currently has a screw in it, screw must be removed prior to installing HH-1/HH-2 hanger.

**NOTE:** HH-1/HH-2 hangers may be installed into any #10-32 holes on racks. Do not install into any other sized hole.

 Turn HH-1/HH-2 hanger clockwise to screw into rack at desired mounting position until hand tight. (See Figure 1)



Figure 1

3. Tighten hex nut on HH-1/HH-2 hanger to secure to rack. (See Figure 2)



Figure 2

4. Hang headphones onto hanger (A) as desired.

**WARNING:** Exceeding the weight capacity can result in serious personal injury or damage to equipment! It is the installer's responsibility to make sure the combined weight of all components located on the the HH-1/H