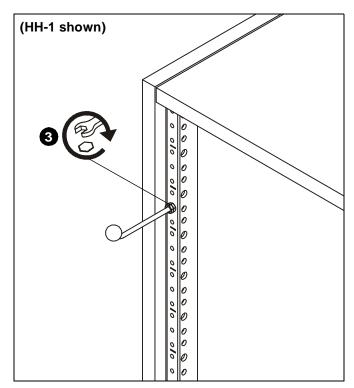

 Turn HH-1/HH-2 hanger clockwise to screw into rack at desired mounting position until hand tight. (See Figure 1)

Figure 1

3. Tighten hex nut on HH-1/HH-2 hanger to secure to rack. (See Figure 2)

Figure 2