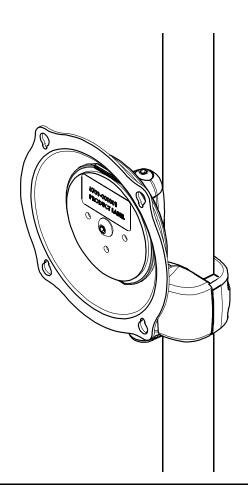

# INSTALLATION INSTRUCTIONS

**Medium Panel Pole Mount** 

JPP SERIES

JPP SERIES Installation Instructions