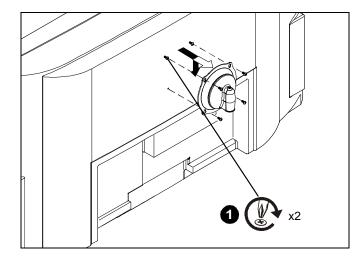

interface bracket installation instructions.

A

WARNING: IMPROPER INSTALLATION CAN LEAD TO DISPLAY FALLING CAUSING SERIOUS PERSONAL INJURY OR DAMAGE TO EQUIPMENT! Using screws of improper size may damage your display! Proper screws will easily and completely thread into display mounting holes. Ensure that screws are not too long.



WARNING: IMPROPER INSTALLATION CAN LEAD TO DISPLAY FALLING CAUSING SERIOUS PERSONAL INJURY OR DAMAGE TO EQUIPMENT! Inadequate thread engagement in display may cause display to fall! Back out screws ONLY as necessary to allow installation of Centris cup!

 Start two M4 x 8mm Phillips pan head screws (included in hardware kit) into upper mounting holes in display back. (See Figure 3)

**NOTE:** Leave at least 1/8" of each screw protruding out back of display.



Figure 3

JPP SERIES Installation Instructions

- Align two screws in display back with upper mounting holes in Centris cup and lower display until screws are seated in lower area of teardrop mounting holes. (See Figure 4)
- Install two more of the same screws through lower mounting holes in Centris cup and into display back. (See Figure 4)
- 4. Tighten all hardware.
- Route cables and wires to display.



Figure 4

## **ADJUSTMENTS**

To adjust display Roll, Pitch, and YAW tension:

- 1. Disconnect all wires and cable from the display.
- 2. Remove two Lower screws securing display to Centris cup.
- 3. Loosen two *Upper* screws securing display.
- 4. Lift display upward and away from mount.
- Using a hex head wrench, turn the tension adjustment screw clockwise to increase tension, or cou