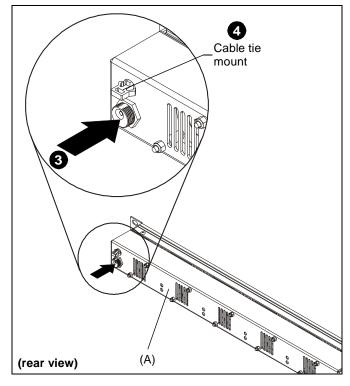

#### Figure 1

- 2. Plug the adapter (C) into the DC power supply (B).
- 3. Plug power supply into back of NAF15BA fan panel (A). (See Figure 2)
- 4. Secure power supply plug using a cable tie (not included) through the cable tie mount. (See Figure 2)

#### Figure 2

- 5. Plug the power supply into an available outlet.
- 6. Complete the installation following the rack installation instructions.

Chief, a products division of Milestone AV Technologies

8800-002910 Rev00 ©2016 Milestone AV Technologies www.milestone.com 12/16 USA/International