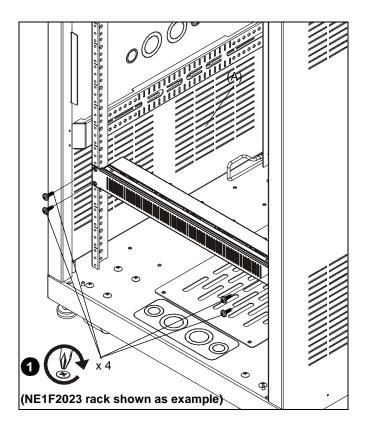

#### ASSEMBLY AND INSTALLATION

- **NOTE:** The NAF15BA fan panel is designed for use with 19" wide equipment racks. See the specific installation instructions provided with the rack for additional installation information.
- 1. Attach the fan panel (A) within the rack, using four 10-32 x 3/4" header point Phillips screws (not included). (See Figure 1)

#### Figure 1

- 2. Plug the adapter (C) into the DC power supply (B).
- 3. Plug power supply into back of NAF15BA fan panel (A). (See Figure 2)
- 4. Secure power supply plug using a cable tie (not included) through the cable tie mount. (See Figure 2)