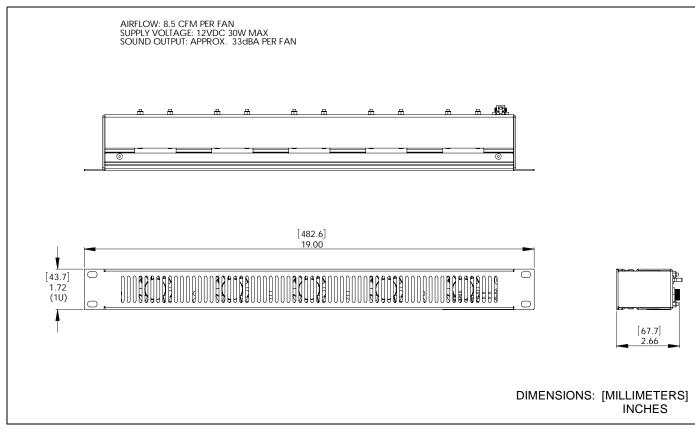

acy, completeness or sufficiency of the information contained in this document.

Chief® is a registered trademark of Milestone AV Technologies. All rights reserved.

# IMPORTANT WARNINGS AND CAUTIONS!

**WARNING:** A WARNING alerts you to the possibility of serious injury or death if you do not follow the instructions.

#### 

**CAUTION:** A CAUTION alerts you to the possibility of damage or destruction of equipment if you do not follow the corresponding instructions.

**WARNING:** Failure to read, thoroughly understand, and follow all instructions can result in serious personal injury, damage to equipment, or voiding of factory warranty! It is the installer's responsibility to make sure all components are properly assembled and installed using the instructions provided.

#### DIMENSIONS



#### **TOOLS / HARDWARE / PARTS**



#### ASSEMBLY AND INSTALLATION

- **NOTE:** The NAF15BA fan panel is designed for use with 19" wide equipment racks. See the specific installation instructions provided with the rack for additional installation information.
- 1. Attach the fan panel (A) within the rack, using four 10-32 x 3/4" header point Phillips screws (not included). (See Figure 1)



#### Figure 1

- 2. Plug the adapter (C) into the DC power supply (B).
- 3. Plug power supply into back of NAF15BA fan panel (A). (See Figure 2)
- 4. Secure power supply plug using a cable tie (not included) through the cable tie mount. (See Figure 2)



#### Figure 2

- 5. Plug the power supply into an available outlet.
- 6. Complete the installation following the rack installation instructions.