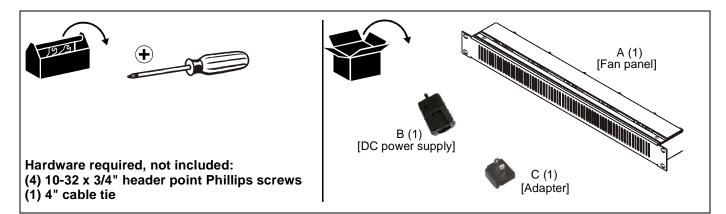

he information contained in this document.

Chief® is a registered trademark of Milestone AV Technologies. All rights reserved.

# IMPORTANT WARNINGS AND CAUTIONS!

**WARNING:** A WARNING alerts you to the possibility of serious injury or death if you do not follow the instructions.

#### 

**CAUTION:** A CAUTION alerts you to the possibility of damage or destruction of equipment if you do not follow the corresponding instructions.

**WARNING:** Failure to read, thoroughly understand, and follow all instructions can result in serious personal injury, damage to equipment, or voiding of factory warranty! It is the installer's responsibility to make sure all components are properly assembled and installed using the instructions provided.

#### DIMENSIONS



#### **TOOLS / HARDWARE / PARTS**



#### ASSEMBLY AND INSTALLATION

- **NOTE:** The NAF15BA fan panel is designed for use with 19" wide equipment racks. See the specific installation instructions provided with the rack for additional installation information.
- 1. Attach the fan panel (A) within the rack, using four 10-32 x 3/4" header point Phillips screws (not included). (See Figure 1)



#### Figure 1

- 2. Plug the adapter (C) into the DC power supply (B).
- 3. Plug power supply into back of NAF15BA fan panel (A). (See Figure 2)
- 4. Secure power supply plug using a cable tie (not included) through the cable tie mount. (See Figure 2)



#### Figure 2

- 5. Plug the power supply into an available outlet.
- 6. Complete the installation following the rack installation instructions.



Chief, a products division of Milesto