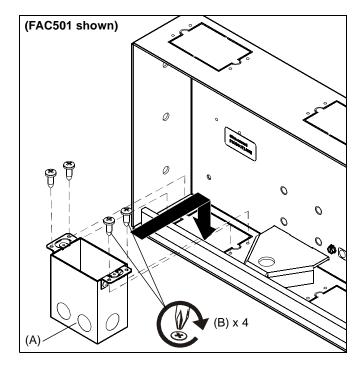

 Install metal single gang box (A) into the in-wall enclosure using four 08 x 1/2" Phillips pan head tap screws (B). (See Figure 1)

Figure 1

Continue installation following the instructions included with the in-wall enclosure.