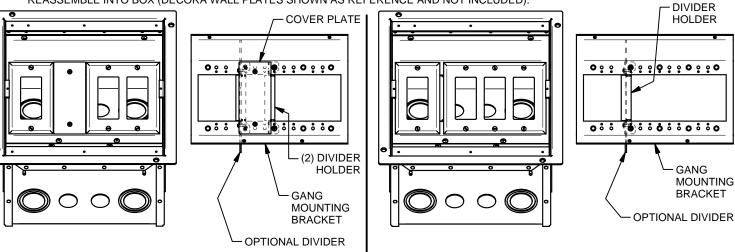

### **GANG MOUNTING BRACKET CONFIGURATION**

PER CUSTOMER SPECIFICATIONS, CONFIGURE GANG MOUNTING BRACKETS AS SHOWN BELOW AND REASSEMBLE INTO BOX (DECORA WALL PLATES SHOWN AS REFERENCE AND NOT INCLUDED).

1-GANG/2-GANG CONFIGURATION

1-GANG/3-GANG CONFIGURATION

2-GANG/2-GANG CONFIGURATION

3-GANG/1-GANG CONFIGURATION

4-GANG CONFIGURATION

BOTH GANG MOUNTING BRACKETS ARE IDENTICAL, AS IS THEIR CONFIGURATION CAPABILITY