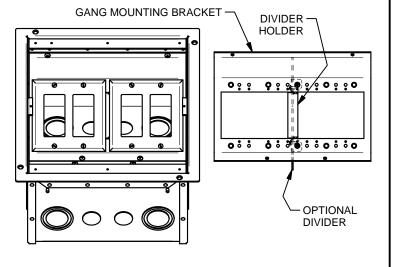

### **GANG MOUNTING BRACKET CONFIGURATION**

PER CUSTOMER SPECIFICATIONS, CONFIGURE GANG MOUNTING BRACKETS AS SHOWN BELOW AND REASSEMBLE INTO BOX (DECORA WALL PLATES SHOWN AS REFERENCE AND NOT INCLUDED).

1-GANG/2-GANG CONFIGURATION

1-GANG/3-GANG CONFIGURATION

2-GANG/2-GANG CONFIGURATION

3-GANG/1-GANG CONFIGURATION

4-GANG CONFIGURATION

BOTH GANG MOUNTING BRACKETS ARE IDENTICAL, AS IS THEIR CONFIGURATION CAPABILITY