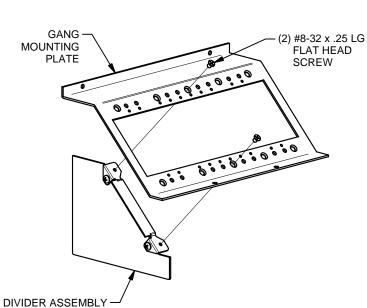

# **CENTER DIVIDER CONFIGURATION (NOT APPLICABLE ON 4" BOX)**

SET ASIDE TEMPORARY COVER AND SCREWS FOR POSSIBLE RE-INSTALLATION. REMOVE AND RETAIN GANG MOUNTING BRACKETS AND SCREWS TO CONFIGURE CENTER DIVIDERS.