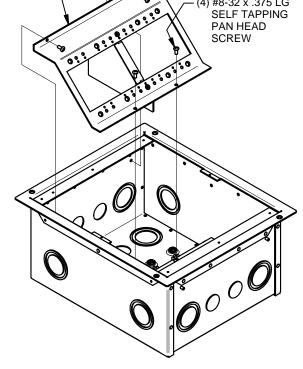

# **CENTER DIVIDER CONFIGURATION (NOT APPLICABLE ON 4" BOX)**

SET ASIDE TEMPORARY COVER AND SCREWS FOR POSSIBLE RE-INSTALLATION. REMOVE AND RETAIN GANG MOUNTING BRACKETS AND SCREWS TO CONFIGURE CENTER DIVIDERS.

### **GANG MOUNTING BRACKET CONFIGURATION**

PER CUSTOMER SPECIFICATIONS, CONFIGURE GANG MOUNTING BRACKETS AS SHOWN BELOW AND REASSEMBLE INTO BOX (DECORA WALL PLATES SHOWN AS REFERENCE AND NOT INCLUDED).