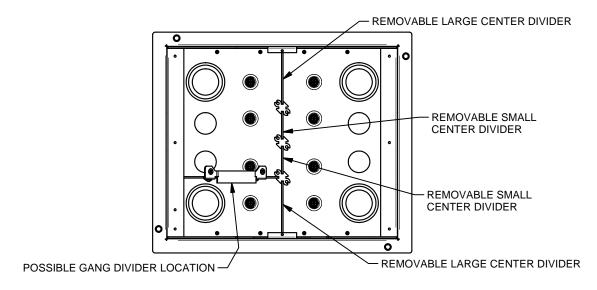

# **CENTER DIVIDER CONFIGURATION (NOT APPLICABLE ON 4" BOX)**

SET ASIDE TEMPORARY COVER AND SCREWS FOR POSSIBLE RE-INSTALLATION. REMOVE AND RETAIN GANG MOUNTING BRACKETS AND SCREWS TO CONFIGURE CENTER DIVIDERS.