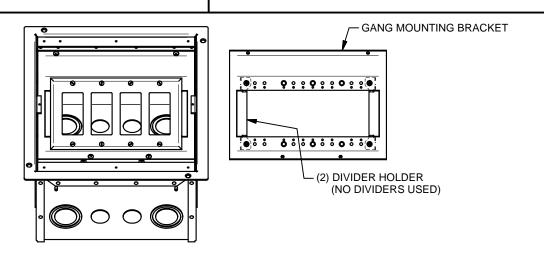

### **GANG MOUNTING BRACKET CONFIGURATION**

PER CUSTOMER SPECIFICATIONS, CONFIGURE GANG MOUNTING BRACKETS AS SHOWN BELOW AND REASSEMBLE INTO BOX (DECORA WALL PLATES SHOWN AS REFERENCE AND NOT INCLUDED).

1-GANG/2-GANG CONFIGURATION

1-GANG/3-GANG CONFIGURATION

2-GANG/2-GANG CONFIGURATION

3-GANG/1-GANG CONFIGURATION

4-GANG CONFIGURATION

BOTH GANG MOUNTING BRACKETS ARE IDENTICAL, AS IS THEIR CONFIGURATION CAPABILITY