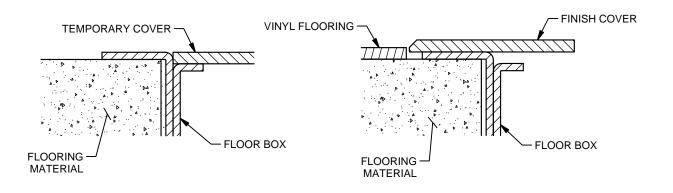

# VINYL FLOORING OVER CONCRETE (COVER WITHOUT EDGING)

- EDGING

FINISH COVER

- FLOOR BOX