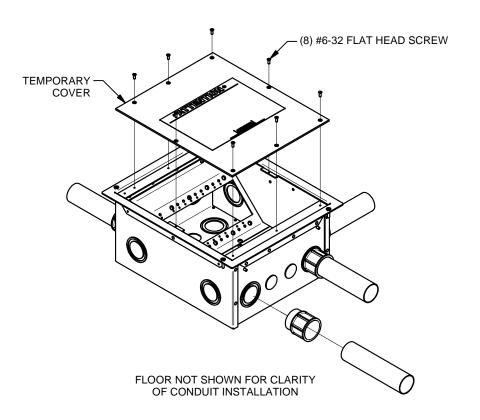

#### **BOX INSTALLATION**

LOCATE AND POSITION BOX IN ACCORDANCE WITH FLOOR PLANS. HOLE TO BE CUT IN FLOOR - 12-1/4" x 10-1/4". DROP FLOOR BOX THRU HOLE AND SECURE WITH #8 HARDWARE (BY INSTALLER) - LIP ON BOX CAN ACCOMODATE #8 COUNTER-SUNK SCREWS. REMOVE AND RETAIN TEMPORARY COVER AND SCREWS. ROUTE CONDUITS TO BOX AS REQUIRED. PLACE THIS INSTALLATION GUIDE BACK INTO BOX, ALONG WITH ALL SUPPLIED ITEMS, AND REINSTALL TEMPORARY COVER.