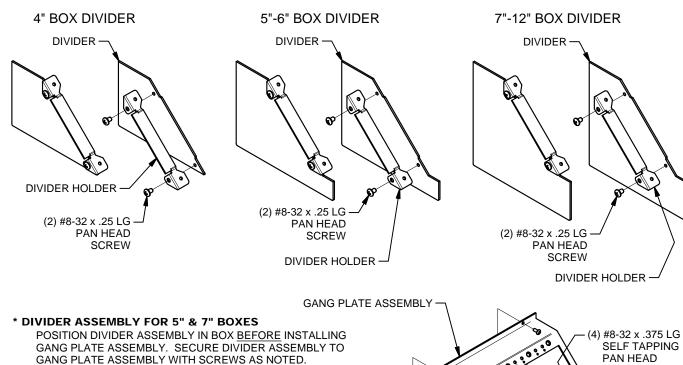

### **GANG DIVIDER ASSEMBLY**

DIVIDER HOLDER **MUST** BE ORIENTED AS SHOWN WHEN ATTACHING TO DIVIDERS, IN ORDER TO PROPERLY ASSEMBLE BOX INTERIOR.