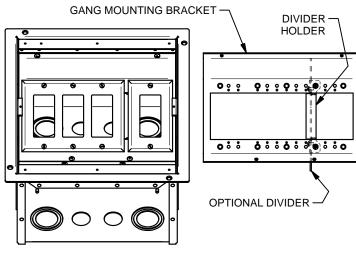

### **GANG MOUNTING BRACKET CONFIGURATION**

PER CUSTOMER SPECIFICATIONS, CONFIGURE GANG MOUNTING BRACKETS AS SHOWN BELOW AND REASSEMBLE INTO BOX (DECORA WALL PLATES SHOWN AS REFERENCE AND NOT INCLUDED).

1-GANG/2-GANG CONFIGURATION

1-GANG/3-GANG CONFIGURATION

2-GANG/2-GANG CONFIGURATION

3-GANG/1-GANG CONFIGURATION

4-GANG CONFIGURATION

BOTH GANG MOUNTING BRACKETS ARE IDENTICAL, AS IS THEIR CONFIGURATION CAPABILITY