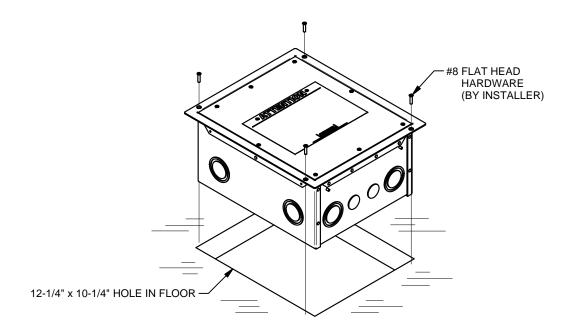

#### **BOX INSTALLATION**

LOCATE AND POSITION BOX IN ACCORDANCE WITH FLOOR PLANS. HOLE TO BE CUT IN FLOOR - 12-1/4" x 10-1/4". DROP FLOOR BOX THRU HOLE AND SECURE WITH #8 HARDWARE (BY INSTALLER) - LIP ON BOX CAN ACCOMODATE #8 COUNTER-SUNK SCREWS. REMOVE AND RETAIN TEMPORARY COVER AND SCREWS. ROUTE CONDUITS TO BOX AS REQUIRED. PLACE THIS INSTALLATION GUIDE BACK INTO BOX, ALONG WITH ALL SUPPLIED ITEMS, AND REINSTALL TEMPORARY COVER.