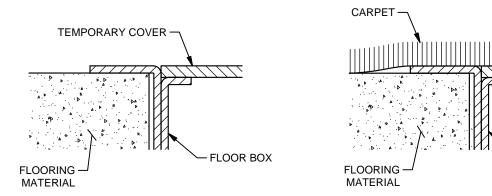

CABLES TO ELECTRONIC COMPONENTS, AND INSTALL ELECTRONIC COMPONENTS ONTO GANG MOUNTING BRACKETS. REINSTALL TEMPORARY COVER IF FINISHED COVER IS TO BE INSTALLED AT A LATER DATE.





244 Bergen Boulevard, Woodland Park, NJ 07424, Phone: 973.785.4347 - Fax: 973.785.4207

#### **BOX INSTALLATION**

LOCATE AND POSITION BOX IN ACCORDANCE WITH FLOOR PLANS. HOLE TO BE CUT IN FLOOR - 12-1/4" x 10-1/4". DROP FLOOR BOX THRU HOLE AND SECURE WITH #8 HARDWARE (BY INSTALLER) - LIP ON BOX CAN ACCOMODATE #8 COUNTER-SUNK SCREWS. REMOVE AND RETAIN TEMPORARY COVER AND SCREWS. ROUTE CONDUITS TO BOX AS REQUIRED. PLACE THIS INSTALLATION GUIDE BACK INTO BOX, ALONG WITH ALL SUPPLIED ITEMS, AND REINSTALL TEMPORARY COVER.





LIT1333 43201

### TYPICAL INSTALLATION

# **CARPET OVER CONCRETE (COVER WITH EDGING)**



# VINYL FLOORING OVER CONCRETE (COVER WITHOUT EDGING)



- EDGING

FINISH COVER

- FLOOR BOX

# **CENTER DIVIDER CONFIGURATION (NOT APPLICABLE ON 4" BOX)**

SET ASIDE TEMPORARY COVER AND SCREWS FOR POSSIBLE RE-INSTALLATION. REMOVE AND RETAIN GANG MOUNTING BRACKETS AND SCREWS TO CONFIGURE CENTER DIVIDERS.



### **GANG MOUNTING BRACKET CONFIGURATION**

PER CUSTOMER SPECIFICATIONS, CONFIGURE GANG MOUNTING BRACKETS AS SHOWN BELOW AND REASSEMBLE INTO BOX (DECORA WALL PLATES SHOWN AS REFERENCE AND NOT INCLUDED).



1-GANG/2-GANG CONFIGURATION

1-GANG/3-GANG CONFIGURATION



2-GANG/2-GANG CONFIGURATION



3-GANG/1-GANG CONFIGURATION



4-GANG CONFIGURATION

BOTH GANG MOUNTING BRACKETS ARE IDENTICAL, AS IS THEIR CONFIGURATION CAPABILITY