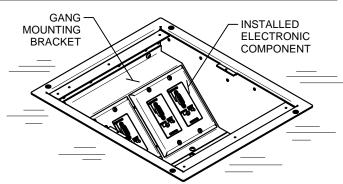

# **INSTALLING ELECTRONIC COMPONENTS**

PULL WIRES AND CABLES TO BOX AS NECCESSARY (REMOVAL OF GANG MOUNTING BRACKETS MAY BE REQUIRED). TERMINATE WIRES AND CABLES TO ELECTRONIC COMPONENTS, AND INSTALL ELECTRONIC COMPONENTS ONTO GANG MOUNTING BRACKETS. REINSTALL TEMPORARY COVER IF FINISHED COVER IS TO BE INSTALLED AT A LATER DATE.