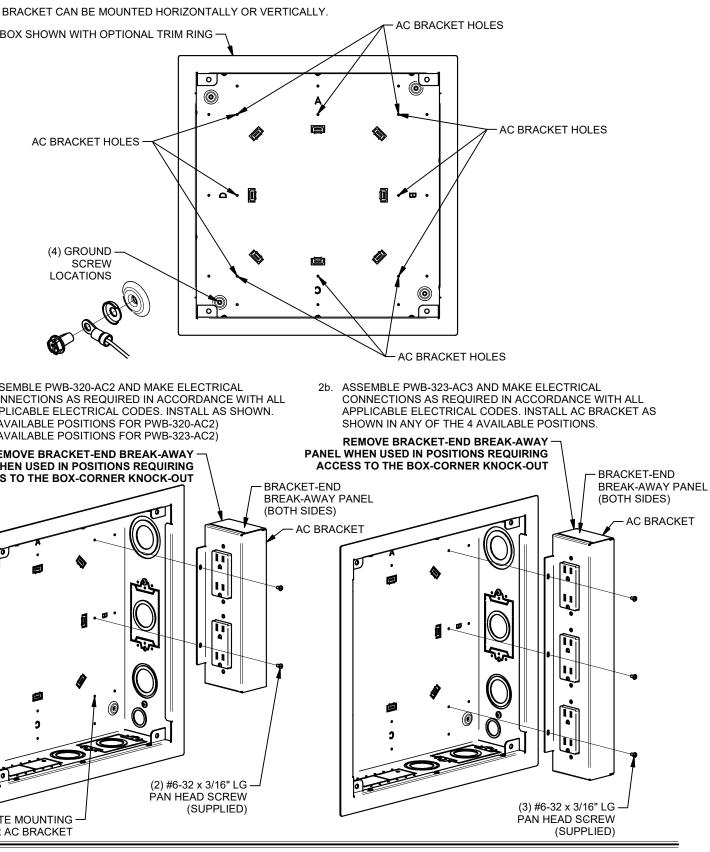

## PWB-320/323 Box Installation

APPLICABLE ELECTRICAL CODES. INSTALL AS SHOWN. (8 AVAILABLE POSITIONS FOR PWB-320-AC2) (4 AVAILABLE POSITIONS FOR PWB-323-AC2)

## **PWB-HVBX Box Installation**

- PWB-320XL Box Installation
- 1. ASSEMBLE PWB-320-AC2 AND MAKE ELECTRICAL CONNECTIONS AS REQUIRED IN ACCORDANCE WITH ALL APPLICABLE ELECTRICAL CODES. INSTALL AS SHOWN. (8 AVAILABLE POSITIONS FOR PWB-320XL)