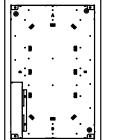

## **PWB-HVBX Box Installation**

- PWB-320XL Box Installation
- 1. ASSEMBLE PWB-320-AC2 AND MAKE ELECTRICAL CONNECTIONS AS REQUIRED IN ACCORDANCE WITH ALL APPLICABLE ELECTRICAL CODES. INSTALL AS SHOWN. (8 AVAILABLE POSITIONS FOR PWB-320XL)