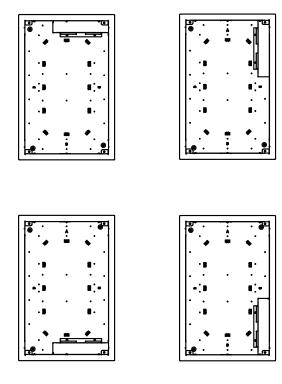

## PWB-320/323 Box Installation

APPLICABLE ELECTRICAL CODES. INSTALL AS SHOWN. (8 AVAILABLE POSITIONS FOR PWB-320-AC2) (4 AVAILABLE POSITIONS FOR PWB-323-AC2)

**.**...

**1**)

2. SHELF MOUNTING BRACKETS (SOLD SEPARATELY) WILL HAVE TO BE SHORTENED IF INSTALLED AS SHOWN.

POSSIBLE PWB-320-AC2 LOCATIONS