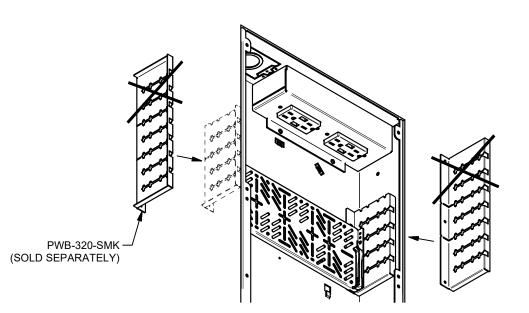

## **PWB-320XL Box Installation**

1. ASSEMBLE PWB-320-AC3 AND MAKE ELECTRICAL CONNECTIONS AS REQUIRED IN ACCORDANCE WITH ALL APPLICABLE ELECTRICAL CODES. INSTALL AS SHOWN. (6 AVAILABLE POSITIONS FOR PWB-320XL)

## PWB-320/323 Box Installation

APPLICABLE ELECTRICAL CODES. INSTALL AS SHOWN. (8 AVAILABLE POSITIONS FOR PWB-320-AC2) (4 AVAILABLE POSITIONS FOR PWB-323-AC2)

**.**...

**1**)

2. SHELF MOUNTING BRACKETS (SOLD SEPARATELY) WILL HAVE TO BE SHORTENED IF INSTALLED AS SHOWN.

POSSIBLE PWB-320-AC2 LOCATIONS