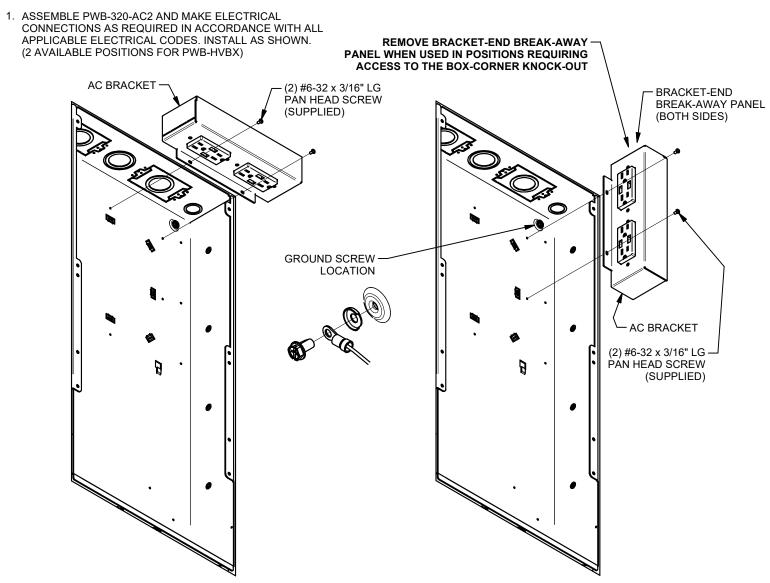

## **PWB-HVBX Box Installation**

- PWB-320XL Box Installation
- 1. ASSEMBLE PWB-320-AC2 AND MAKE ELECTRICAL CONNECTIONS AS REQUIRED IN ACCORDANCE WITH ALL APPLICABLE ELECTRICAL CODES. INSTALL AS SHOWN. (8 AVAILABLE POSITIONS FOR PWB-320XL)