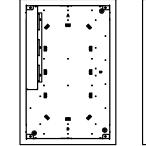

## **PWB-320XL Box Installation**

1. ASSEMBLE PWB-320-AC3 AND MAKE ELECTRICAL CONNECTIONS AS REQUIRED IN ACCORDANCE WITH ALL APPLICABLE ELECTRICAL CODES. INSTALL AS SHOWN. (6 AVAILABLE POSITIONS FOR PWB-320XL)

## POSSIBLE PWB-320-AC3 LOCATIONS

43278