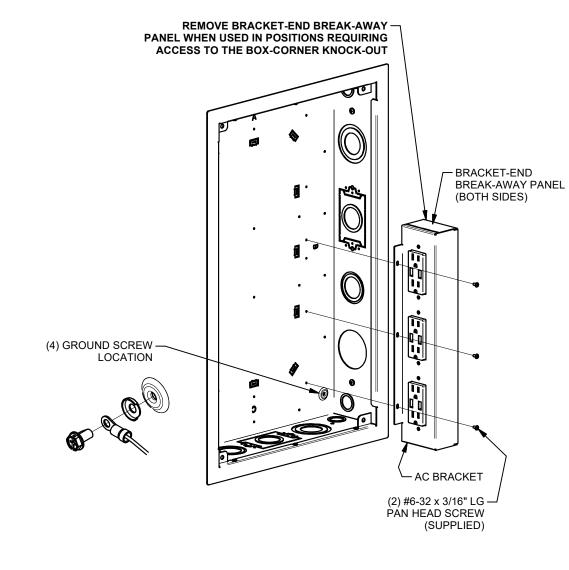

## PWB-320/323 Box Installation

APPLICABLE ELECTRICAL CODES. INSTALL AS SHOWN. (8 AVAILABLE POSITIONS FOR PWB-320-AC2) (4 AVAILABLE POSITIONS FOR PWB-323-AC2)

## **PWB-HVBX Box Installation**

- PWB-320XL Box Installation
- 1. ASSEMBLE PWB-320-AC2 AND MAKE ELECTRICAL CONNECTIONS AS REQUIRED IN ACCORDANCE WITH ALL APPLICABLE ELECTRICAL CODES. INSTALL AS SHOWN. (8 AVAILABLE POSITIONS FOR PWB-320XL)