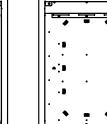

## **PWB-HVBX Box Installation**

- PWB-320XL Box Installation
- 1. ASSEMBLE PWB-320-AC2 AND MAKE ELECTRICAL CONNECTIONS AS REQUIRED IN ACCORDANCE WITH ALL APPLICABLE ELECTRICAL CODES. INSTALL AS SHOWN. (8 AVAILABLE POSITIONS FOR PWB-320XL)