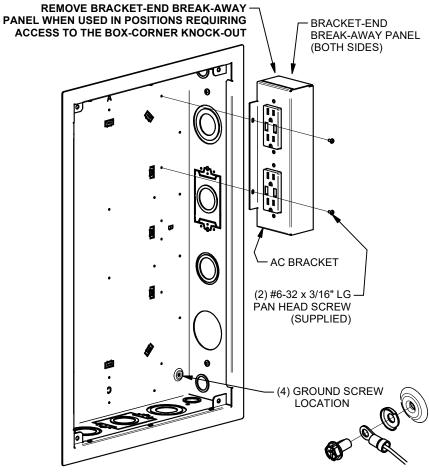

## PWB-320/323 Box Installation

APPLICABLE ELECTRICAL CODES. INSTALL AS SHOWN. (8 AVAILABLE POSITIONS FOR PWB-320-AC2) (4 AVAILABLE POSITIONS FOR PWB-323-AC2)