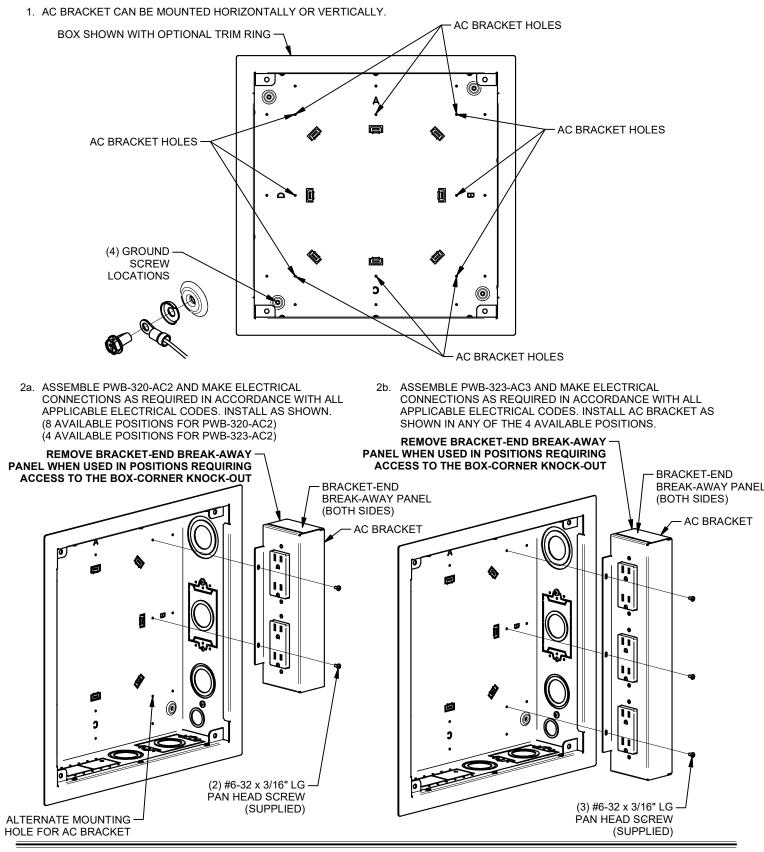

## PWB-320/323 Box Installation

APPLICABLE ELECTRICAL CODES. INSTALL AS SHOWN. (8 AVAILABLE POSITIONS FOR PWB-320-AC2) (4 AVAILABLE POSITIONS FOR PWB-323-AC2)

## **PWB-HVBX Box Installation**

- PWB-320XL Box Installation
- 1. ASSEMBLE PWB-320-AC2 AND MAKE ELECTRICAL CONNECTIONS AS REQUIRED IN ACCORDANCE WITH ALL APPLICABLE ELECTRICAL CODES. INSTALL AS SHOWN. (8 AVAILABLE POSITIONS FOR PWB-320XL)