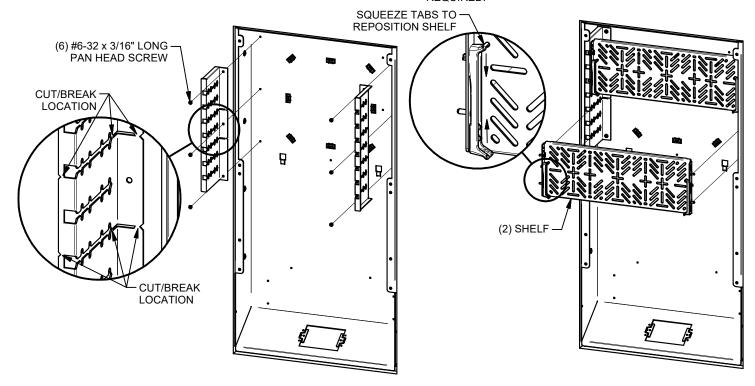

### OPTIONAL SHELF SYSTEM INSTALLATION

- a. INSTALL SHELF MOUNTING BRACKETS INTO BOX AS SHOWN. BRACKETS CAN BE SHORTENED IF REQUIRED.
- b. INSTALL SHELF ONTO SHELF MOUNTING BRACKET. SQUEEZE PLASTIC TABLS TO REPOSITION SHELF. INSTALL ELECTRONIC COMPONENTS (SOLD SEPARATELY) AND MAKE WIRING CONNECTIONS AS REQUIRED.