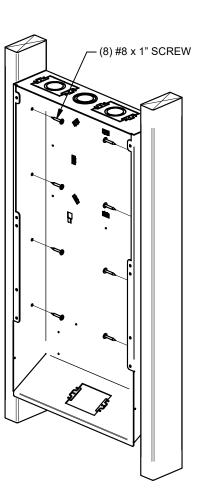

### OPTIONAL SHELF SYSTEM INSTALLATION

- a. INSTALL SHELF MOUNTING BRACKETS INTO BOX AS SHOWN. BRACKETS CAN BE SHORTENED IF REQUIRED.
- b. INSTALL SHELF ONTO SHELF MOUNTING BRACKET. SQUEEZE PLASTIC TABLS TO REPOSITION SHELF. INSTALL ELECTRONIC COMPONENTS (SOLD SEPARATELY) AND MAKE WIRING CONNECTIONS AS REQUIRED.



### ACCESSORY BRACKET INSTALLATION





PÁN HEAD SCREW

### **COVER INSTALLATION**





# PWB-HVBX Installation Instructions 244 Bergen Boulevard, Woodland Park, N.I. 07424, Photo

244 Bergen Boulevard, Woodland Park, NJ 07424, Phone: 973.785.4347 - Fax: 973.785.4207



LIT1668 43280

## WOOD STUD INSTALLATION WALL OPENING: 14-1/2" x 29"





### STEEL STUD INSTALLATION



### LP-TBRT CABLE RETRACTOR INSTALLATION

a. INSTALL LP-TBRT CABLE RETRACTORS (SOLD SEPARATELY) ONTO CABLE RETRACTOR MOUNTING BRACKETS.



b. HANG RETRACTOR INSIDE BOX AND SECURE WITH #6-32 SCREWS AND MAKE WIRING CONNECTIONS AS REQUIRED.