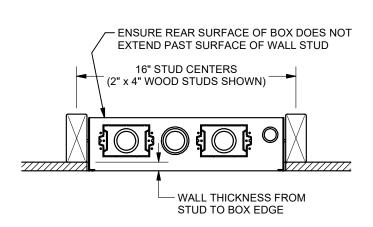

### OPTIONAL SHELF SYSTEM INSTALLATION

- a. INSTALL SHELF MOUNTING BRACKETS INTO BOX AS SHOWN. BRACKETS CAN BE SHORTENED IF REQUIRED.
- b. INSTALL SHELF ONTO SHELF MOUNTING BRACKET. SQUEEZE PLASTIC TABLS TO REPOSITION SHELF. INSTALL ELECTRONIC COMPONENTS (SOLD SEPARATELY) AND MAKE WIRING CONNECTIONS AS REQUIRED.



### ACCESSORY BRACKET INSTALLATION





PÁN HEAD SCREW

### **COVER INSTALLATION**





# PWB-HVBX Installation Instructions 244 Bergen Boulevard, Woodland Park, N.I. 07424, Photo

244 Bergen Boulevard, Woodland Park, NJ 07424, Phone: 973.785.4347 - Fax: 973.785.4207



LIT1668 43280

## WOOD STUD INSTALLATION WALL OPENING: 14-1/2" x 29"





### STEEL STUD INSTALLATION



### LP-TBRT CABLE RETRACTOR INSTALLATION

a. INSTALL LP-TBRT CABLE RETRACTORS (SOLD SEPARATELY) ONTO CABLE RETRACTOR MOUNTING BRACKETS.



b. HANG RETRACTOR INSIDE BOX AND SECURE WITH #6-32 SCREWS AND MAKE WIRING CONNECTIONS AS REQUIRED.