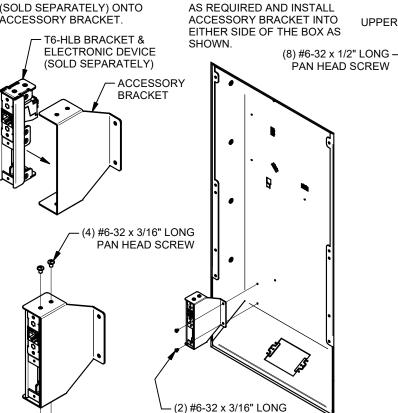

### OPTIONAL SHELF SYSTEM INSTALLATION

- a. INSTALL SHELF MOUNTING BRACKETS INTO BOX AS SHOWN. BRACKETS CAN BE SHORTENED IF REQUIRED.
- b. INSTALL SHELF ONTO SHELF MOUNTING BRACKET. SQUEEZE PLASTIC TABLS TO REPOSITION SHELF. INSTALL ELECTRONIC COMPONENTS (SOLD SEPARATELY) AND MAKE WIRING CONNECTIONS AS REQUIRED.



### ACCESSORY BRACKET INSTALLATION





PÁN HEAD SCREW

### **COVER INSTALLATION**





# PWB-HVBX Installation Instructions 244 Bergen Boulevard, Woodland Park, N.I. 07424, Photo

244 Bergen Boulevard, Woodland Park, NJ 07424, Phone: 973.785.4347 - Fax: 973.785.4207



LIT1668 43280

## WOOD STUD INSTALLATION WALL OPENING: 14-1/2" x 29"





### STEEL STUD INSTALLATION



### LP-TBRT CABLE RETRACTOR INSTALLATION

a. INSTALL LP-TBRT CABLE RETRACTORS (SOLD SEPARATELY) ONTO CABLE RETRACTOR MOUNTING BRACKETS.



b. HANG RETRACTOR INSIDE BOX AND SECURE WITH #6-32 SCREWS AND MAKE WIRING CONNECTIONS AS REQUIRED.