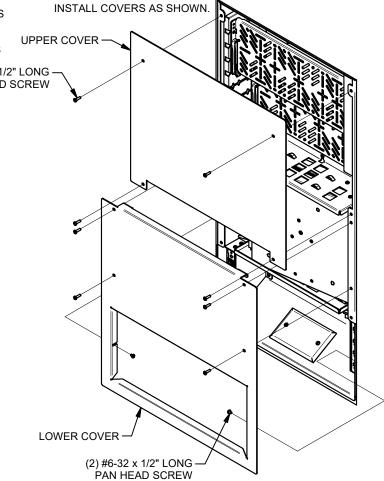

### OPTIONAL SHELF SYSTEM INSTALLATION

- a. INSTALL SHELF MOUNTING BRACKETS INTO BOX AS SHOWN. BRACKETS CAN BE SHORTENED IF REQUIRED.
- b. INSTALL SHELF ONTO SHELF MOUNTING BRACKET. SQUEEZE PLASTIC TABLS TO REPOSITION SHELF. INSTALL ELECTRONIC COMPONENTS (SOLD SEPARATELY) AND MAKE WIRING CONNECTIONS AS REQUIRED.



### ACCESSORY BRACKET INSTALLATION





PÁN HEAD SCREW

### **COVER INSTALLATION**





# PWB-HVBX Installation Instructions 244 Bergen Boulevard, Woodland Park, N.I. 07424, Photo

244 Bergen Boulevard, Woodland Park, NJ 07424, Phone: 973.785.4347 - Fax: 973.785.4207



LIT1668 43280

## WOOD STUD INSTALLATION WALL OPENING: 14-1/2" x 29"





### STEEL STUD INSTALLATION



### LP-TBRT CABLE RETRACTOR INSTALLATION

a. INSTALL LP-TBRT CABLE RETRACTORS (SOLD SEPARATELY) ONTO CABLE RETRACTOR MOUNTING BRACKETS.



b. HANG RETRACTOR INSIDE BOX AND SECURE WITH #6-32 SCREWS AND MAKE WIRING CONNECTIONS AS REQUIRED.