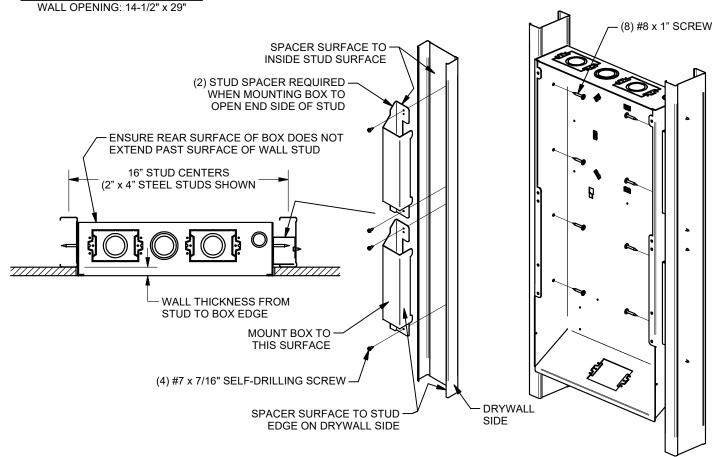

### OPTIONAL SHELF SYSTEM INSTALLATION

- a. INSTALL SHELF MOUNTING BRACKETS INTO BOX AS SHOWN. BRACKETS CAN BE SHORTENED IF REQUIRED.
- b. INSTALL SHELF ONTO SHELF MOUNTING BRACKET. SQUEEZE PLASTIC TABLS TO REPOSITION SHELF. INSTALL ELECTRONIC COMPONENTS (SOLD SEPARATELY) AND MAKE WIRING CONNECTIONS AS REQUIRED.



### ACCESSORY BRACKET INSTALLATION





PÁN HEAD SCREW

### **COVER INSTALLATION**





# PWB-HVBX Installation Instructions 244 Bergen Boulevard, Woodland Park, N.I. 07424, Photo

244 Bergen Boulevard, Woodland Park, NJ 07424, Phone: 973.785.4347 - Fax: 973.785.4207



LIT1668 43280

## WOOD STUD INSTALLATION WALL OPENING: 14-1/2" x 29"





### STEEL STUD INSTALLATION



### LP-TBRT CABLE RETRACTOR INSTALLATION

a. INSTALL LP-TBRT CABLE RETRACTORS (SOLD SEPARATELY) ONTO CABLE RETRACTOR MOUNTING BRACKETS.



b. HANG RETRACTOR INSIDE BOX AND SECURE WITH #6-32 SCREWS AND MAKE WIRING CONNECTIONS AS REQUIRED.