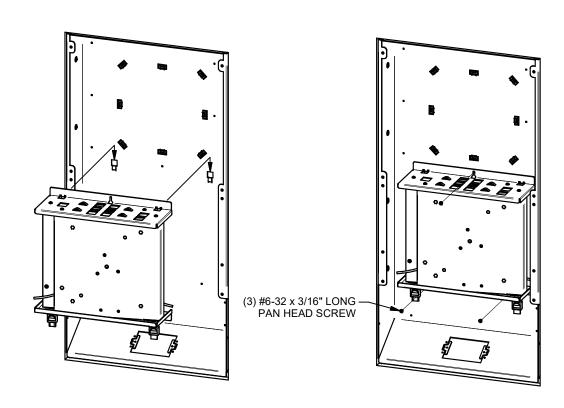

### LP-TBRT CABLE RETRACTOR INSTALLATION

a. INSTALL LP-TBRT CABLE RETRACTORS (SOLD SEPARATELY) ONTO CABLE RETRACTOR MOUNTING BRACKETS.

b. HANG RETRACTOR INSIDE BOX AND SECURE WITH #6-32 SCREWS AND MAKE WIRING CONNECTIONS AS REQUIRED.