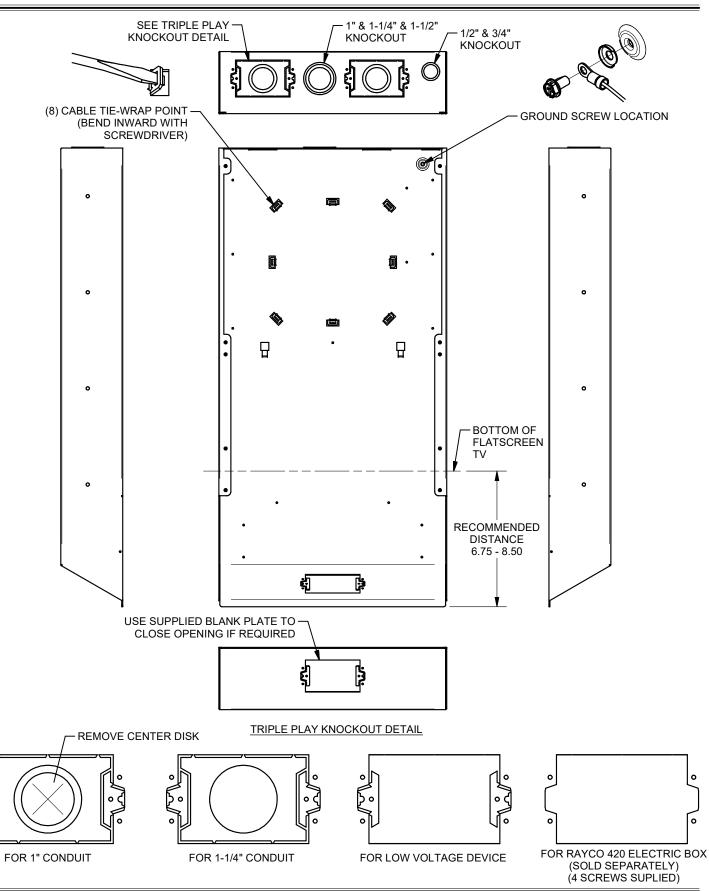

### OPTIONAL SHELF SYSTEM INSTALLATION

- a. INSTALL SHELF MOUNTING BRACKETS INTO BOX AS SHOWN. BRACKETS CAN BE SHORTENED IF REQUIRED.
- b. INSTALL SHELF ONTO SHELF MOUNTING BRACKET. SQUEEZE PLASTIC TABLS TO REPOSITION SHELF. INSTALL ELECTRONIC COMPONENTS (SOLD SEPARATELY) AND MAKE WIRING CONNECTIONS AS REQUIRED.



### ACCESSORY BRACKET INSTALLATION





PÁN HEAD SCREW

### **COVER INSTALLATION**





# PWB-HVBX Installation Instructions 244 Bergen Boulevard, Woodland Park, N.I. 07424, Photo

244 Bergen Boulevard, Woodland Park, NJ 07424, Phone: 973.785.4347 - Fax: 973.785.4207



LIT1668 43280

## WOOD STUD INSTALLATION WALL OPENING: 14-1/2" x 29"





### STEEL STUD INSTALLATION



### LP-TBRT CABLE RETRACTOR INSTALLATION

a. INSTALL LP-TBRT CABLE RETRACTORS (SOLD SEPARATELY) ONTO CABLE RETRACTOR MOUNTING BRACKETS.



b. HANG RETRACTOR INSIDE BOX AND SECURE WITH #6-32 SCREWS AND MAKE WIRING CONNECTIONS AS REQUIRED.