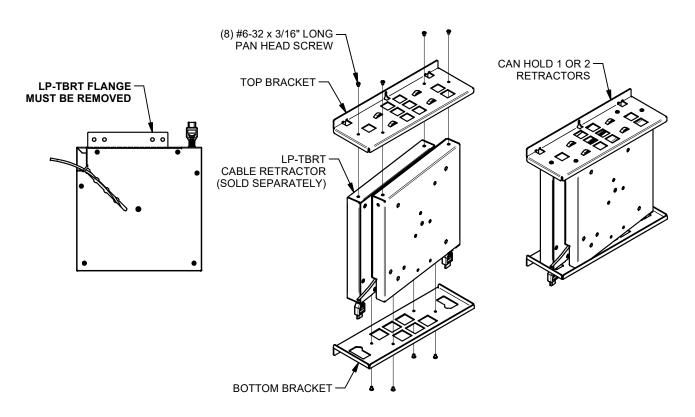

### LP-TBRT CABLE RETRACTOR INSTALLATION

a. INSTALL LP-TBRT CABLE RETRACTORS (SOLD SEPARATELY) ONTO CABLE RETRACTOR MOUNTING BRACKETS.

b. HANG RETRACTOR INSIDE BOX AND SECURE WITH #6-32 SCREWS AND MAKE WIRING CONNECTIONS AS REQUIRED.