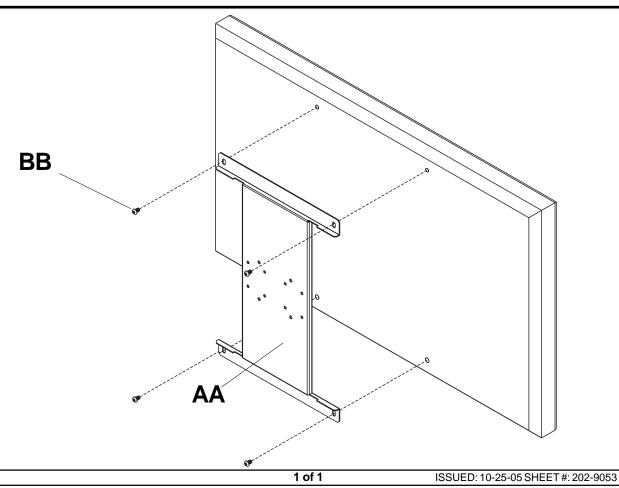

Attach adapter bracket (AA) to back of plasma screen using four M10 x 15 mm penta pin screws (BB) as shown. Tighten M10 x 15 mm penta pin screws (BB) using M10 x 2" penta pin tool (CC).