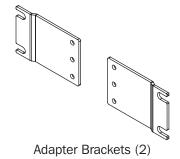

#### **Contents**

M6 Cage Nuts (4)

M6 Screws (4) #12-24 Screws (6)

#### Installation

Attach and secure the adapter brackets to the front vertical rails of the rack enclosure using two of the included M6 cage nuts and screws (per bracket).