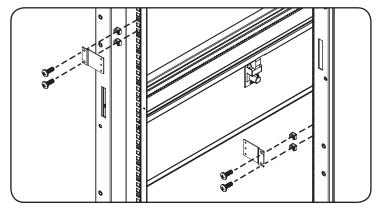

#### Installation

Attach and secure the adapter brackets to the front vertical rails of the rack enclosure using two of the included M6 cage nuts and screws (per bracket).

### **Mounting Equipment**

Use the six included #12-24 screws or appropriate usersupplied hardware to attach equipment to the adapter brackets.

Tripp Lite has a policy of continuous improvement. Specifications are subject to change without notice.