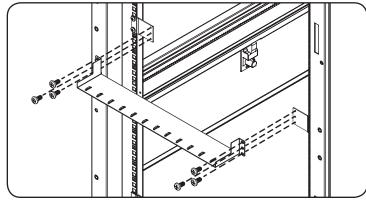

#### Installation

Attach and secure the adapter brackets to the front vertical rails of the rack enclosure using two of the included M6 cage nuts and screws (per bracket).

### **Mounting Equipment**

Use the six included #12-24 screws or appropriate usersupplied hardware to attach equipment to the adapter brackets.

Tripp Lite has a policy of continuous improvement. Specifications are subject to change without notice.