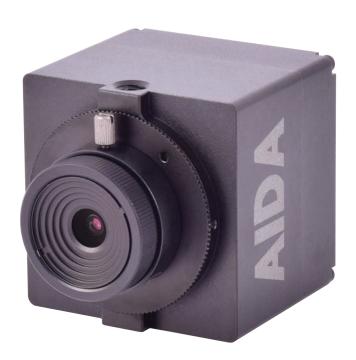

## GEN3G-200 3G-SDI/HDMI Full HD Genlock Camera

**GEN3** series camera uses Full HD Progressive Scan CMOS sensor which captures sharp and vivid color under different light conditions. **A**dvanced digital imaging processor provides vivid and detailed images by utilizing HDR, White Balance, and Noise Reduction features. **GEN3** offers motion-compensated temporal noise reduction filter leads to effective noise reduction for motion video without blurring. **Tri level sync genlock** synchronizes GEN3 cameras and other system components for seamless vertical interval switching between sources. **GEN3** camera is compatible with other industry leading products, conforming with **SMPTE 424M /292M** standard.

## GEN3G-200 Compact Full HD Genlock Camera