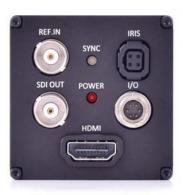

**Resolution/Rate** 1080 60p/59.94p/50p/30p/29.97p/ 25p

1080 60i/59.94i/50i

720 60p/59.94p/50p/30p/25p

Output HD-SDI/3G-SDI (1 BNC)

HDMI 1.3a

Color Space 4:2:2 (YCbCr) 10bit

Min. Illunination 0.2Lux (Day), 0.1Lux (Night), 0.005Lux (Slow Shutter ON)

**Synchronization** 

Genlock External Tri-Level Input

**Physical** 

**Camera Control** RS-485, OSD Button **Operation Temp** 32°F - 104°F

**Dimension** 49mm x 49m x 71mm / 1.92" x 1.92" x 2.79" (With default 3.6mm Lens)