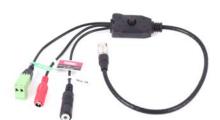

White Balance Auto & Manual (19,000 K - 11,000 K)

Lens

Lens C/CS Mount (Default 3.6mm HD Lens)

**Audio** 

**Audio Input** 3.5mm Analog Audio Input through I/O Cable

Sample Rate 16 / 24 / 32 Bits

Standard

**SMPTE** SMPTE 292M, SMPTE 424M

## **Package contents**

I/O Breakout cable

DC12v Power supply & Socket adaptor

3.6mm Megapixel Lens (Pre-installed)

Sensor cap

C-Mount lens adaptor

Hex. wrench

Terminal power connector