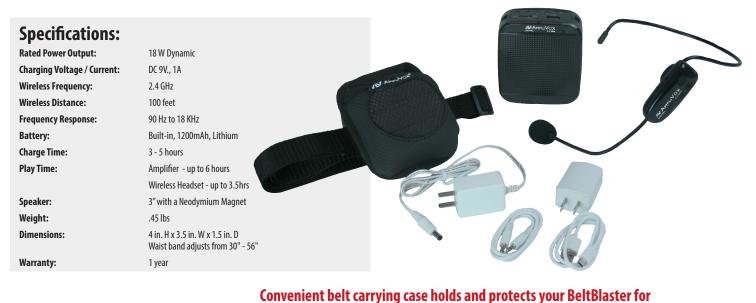

The high power speaker amplifier fits into a wearable waistband carrying case. Included is a Lightweight 2.4 GHz Wireless Microphone Headset that gives you handsfree communication, with no cords or wires. A wired microphone can also be used in conjunction with the wireless headset, when plugged into the microphone input.

### S208 2.4 GHz Digital BeltBlaster

What's in the Box:

total handsfree portability

#### Portable, lightweight headset

| Model # | Product Description         | Product Wt. | Shp. Wt. | MSRP     |
|---------|-----------------------------|-------------|----------|----------|
| S208    | 2.4 GHz Digital BeltBlaster | .45 lbs     | 2 lbs    | \$287.00 |