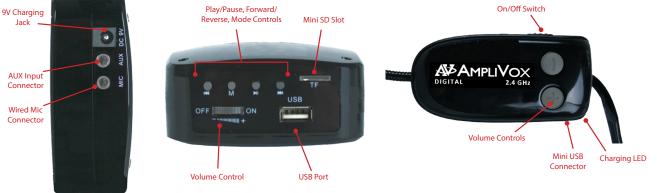

The high power speaker amplifier fits into a wearable waistband carrying case. Included is a Lightweight 2.4 GHz Wireless Microphone Headset that gives you handsfree communication, with no cords or wires. A wired microphone can also be used in conjunction with the wireless headset, when plugged into the microphone input.