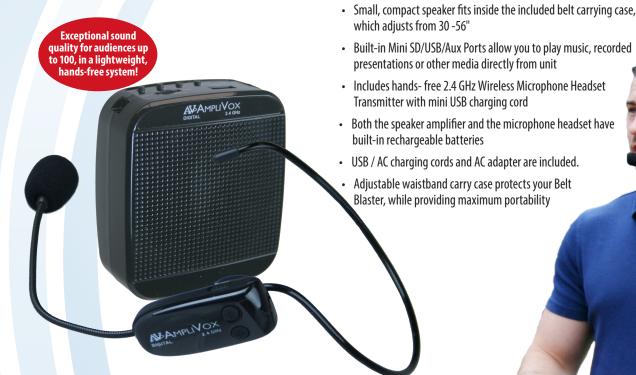

# **NEWD 2.4 GHz Digital BeltBlaster**

Our NEW 2.4 GHz Digital BeltBlaster is truly a unique compact PA that combines flexibility with functionality, without compromising sound quality. A powerful little unit designed for tour guides, school teachers, or individuals with voice impairments. When portable voice reinforcement is needed, this is the system you want.

The high power speaker amplifier fits into a wearable waistband carrying case. Included is a Lightweight 2.4 GHz Wireless Microphone Headset that gives you handsfree communication, with no cords or wires. A wired microphone can also be used in conjunction with the wireless headset, when plugged into the microphone input.