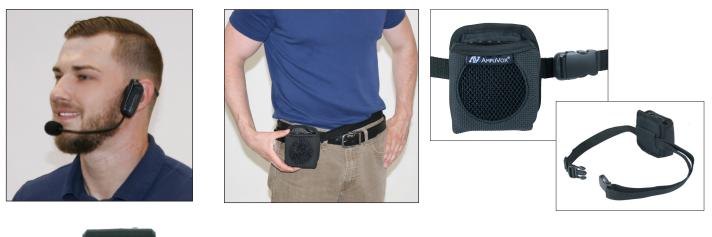

The high power speaker amplifier fits into a wearable waistband carrying case. Included is a Lightweight 2.4 GHz Wireless Microphone Headset that gives you handsfree communication, with no cords or wires. A wired microphone can also be used in conjunction with the wireless headset, when plugged into the microphone input.

#### **Great** for classrooms, fitness, and tour guides!

This unique, innovative product allows for maximum flexibility of use!

www.ampli.com | info@ampli.com | (800) 267-5486

### S208 2.4 GHz Digital BeltBlaster

What's in the Box:

total handsfree portability