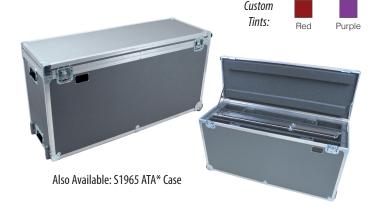

| Model #       | Product Description | Product Wt. | Ship Wt. | MSRP       |
|---------------|---------------------|-------------|----------|------------|
| SN3075 Series | RTA Acrylic Lectern | 35 lbs.     | 75 lbs.  | \$1,001.00 |
| S1965         | ATA* Case           | 67 lbs.     | 80 lbs.  | \$1,499.00 |

\*Built to standards set by the American Transportation Association