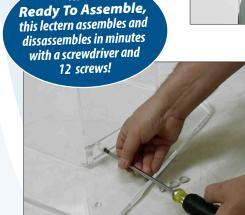

## A Functional Lectern That's Easy to Transport and Assemble!

This Sleek, modern lectern has unmatched versatility - its easy to assemble in just minutes!

Need to move to another meeting room or location? Our compact, lightweight RTA Acrylic Lectern is safe and simple to disassemble, transport and reassemble with just a few screws!

- The SN3075 Series is a great looking contemporary clear acrylic lectern that will look good in any location and match any decor
- This lectern is lightweight and can be assembled by one person, using only a screwdriver - this makes it very portable and easy to transport from room to room or venue to venue
- Large reading surface measures 27"W x 16"D, and will accommodate larger reading material
- Comes with a convenient shelf to accommodate other presentation materials and water glass
- Four clear rubber feet that protect the floor & base from scratching