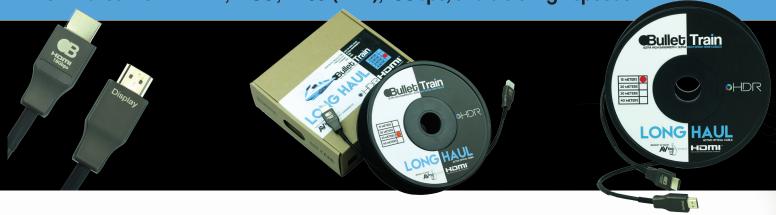

(49.21 Feet) AC-BT15-AUHD

LONG HAUL PREMIUM HDMI CABLE

GO THE DISTANCE. Perfect for stable distribution over long distances, Bullet Train Long Haul HMDI Cables are ideal in situations where one may need a little more distance but would rather not use an extender product. Utilizing fiber optics along with copper wire, these Long Haul AOC cables give you all the features you come to expect from Bullet Train – HDR, WCG, 4K60 (4:4:4), 18Gbps, and ultra high speeds.

long haul: 15 Meters (49.2 Feet) AC-B

**AC-BTAOC15-AUHD** 

20 Meters (65.6 Feet)

AC-BTAOC20-AUHD

30 Meters

(98.4 Feet)

AC-BTAOC30-AUHD

**40 Meters** 