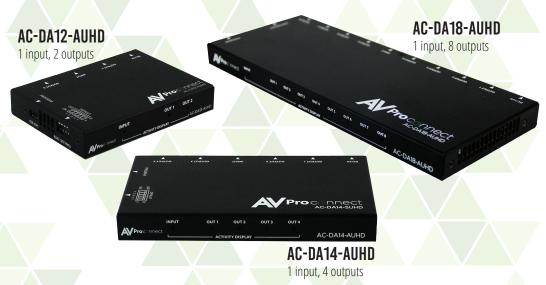

DR and will repeat the signal in its full integrity.

**EDID MANAGEMENT:** Advanced EDID management is on board so you can select from 16 different settings, including cascade mode, auto, and "from display". All of this enhances the ability to get the correct signal throughout the system and ensures communication with any third party device.

**ULTRA LOW-PROFILE DESIGN:** The minimalist design makes these devices even more versatile. Designed to fit in any nook or cranny, you don't need to worry about finding space for the distribution amplifier allowing you to focus on other elements of the job.

## **FEATURES**

- HDMI 2.0(A/B), HDR, HDCP 2.2
- 18GBPS BANDWIDTH
- 4K60 4:4:4
- ADVANCED EDID MANAGEMENT
- FULL HDR SUPPORT
- LOCKING POWER CONNECTOR
- ULTRA LOW-PROFILE DESIGN
- CASCADE-ABLE