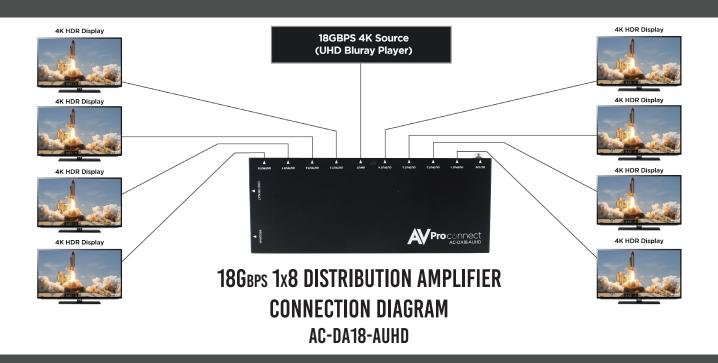

These distribution amplifiers can be cascaded for extended distances and to add additional outputs. There is even a built in "cascade mode" that can be enabled for plug and play compatibility. With these distribution amplifiers you are already prepared for all 4K formats and future 8K formats. Utilize these products with confidence in your next bar, restaurant, digital signage, commercial or residential installation and see the difference.

**CASCADING:** The AC-DA1(2,4,8)-AUHD were designed for cascading. You will not have any concerns cascading these units for several "hops". There is even a built-in "cascade mode" that can be enabled for plug and play compatibility.