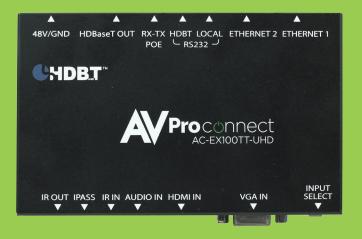

## **FULL FEATURE SET**

- HDMI 2.0 & VGA INPUTS
- 4K 30 4:4:4, 4K60 4:2:0 HDMI SUPPORT
- HDR 4:2:2 12 BIT SUPPORT
- DCI 2K, 1080P, 1920x1080x60 VGA SUPPORT
- HDCP 2.2 & EARLIER SUPPORTED
- 100M (330FT) ON 1080P, UP TO 70M (230FT) ON 4K (CAT6A)
- **BI-DIRECTIONAL POE (IEEE)**
- RUGGED, LONG-LIFE CHASSIS
- PLUG & PLAY AUTO INPUT SENSING
- SELECT-ABLE INPUT (IF BOTH ARE PLUGGED IN)
- DESIGNED FOR THE CONFERENCE ROOM OR CLASSROOM SO YOUR CUSTOMER CAN FOCUS ON THEIR MEETINGS, NOT THEIR VIDEO SYSTEM.

- 3.5MM INPUT FOR AUDIO (WITH VGA INPUT ONLY)
- SINGLE UTP/STP LAN CABLE (CAT-5E/6A) FOR ALL SIGNALS
- ESD PROTECTION CIRCUITRY (INPUTS / OUTPUTS) TILL 7KV.
- TRANSFER IR & RS-232 SIGNALS FROM TX TO RX (FROM CONTROL PROCESSOR)
- I-PASS FEATURE FOR CONTROL SYSTEM "PASS-THROUGH IR"
- 3-20V PROTECTION CIRCUIT BUILT IN FOR SAFE IR TRANSPORT
- COMPATIBLE WITH HDBASET DISPLAYS, PROJECTORS, AVR'S
- SUPPORTS UNCOMPRESSED PCM 2- CH., 5.1, 7.1, DOLBY DIGITAL, DTS, DOLBY TRUEHD, DTS HD-MASTER AUDIO, ATMOS.
- CAN CASCADE FOR ULTRA-LONG DISTANCE