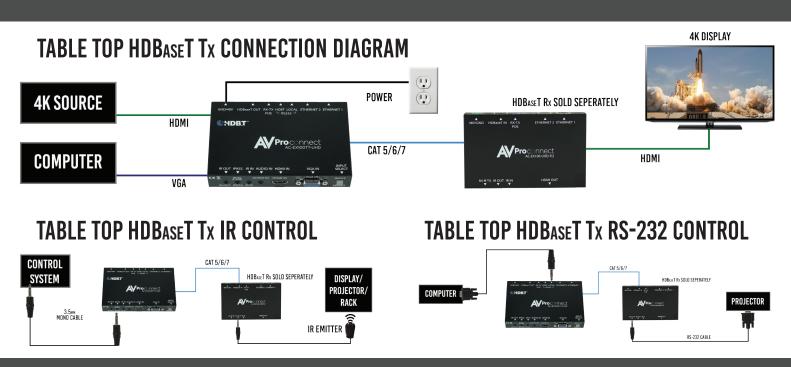

## **4K TABLE TOP EXTENDER APPLICATIONS**

- Conference/huddle room configurations where many source types can be used computers, players, etc.
- Extend VGA and HDMI up to 100M (330FT) for large auditorium type scenarios
- To carry control signals (IR/RS-232) for third party control integration for turning components on and off and switching channels, etc.
- Create simple presentation venues that are plug and play, reliable and allow for audio
- The end user has ZERO configuration because the AC-EX100TT-UHD is auto sensing