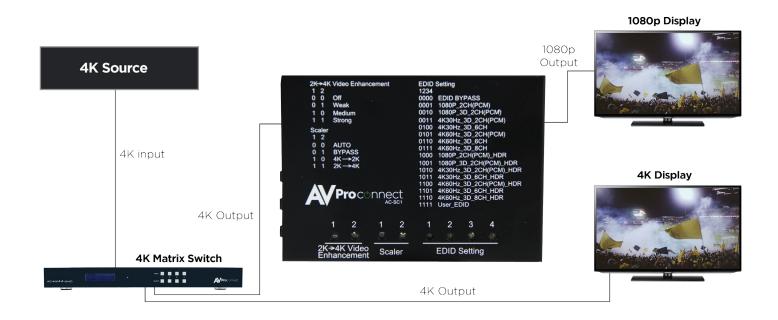

Enjoy the versatility of up/down scaling, image enhancement, audio access from the stream, and the ability to resolve EDID issues (including 4K, HDR EDIDs). This scaler is ready for future content, as well, with the ability to distribute 18Gbps signal. Yet, if you have 1080p displays, the AC-SC1-AUHD will make sure it's getting the correct picture. This product works great alongside one of the AVProConnect's matrix switches allowing the best resolution possible for the customer!