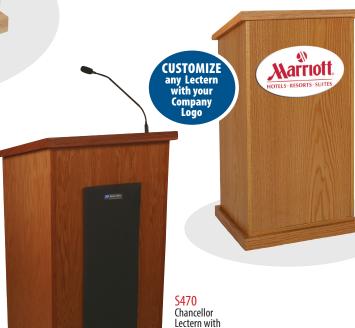

## Chancellor Lectern

## Simplicity and elegance in solid wood

- Extend your voice with style to Audiences up to 3,250, rooms up to 26,000 square feet with this technology-friendly lectern
- The Sensitive AmpliVox Electret Condenser Gooseneck Hot Mic picks up your voice from up to 20" away
- AmpliVox speaker technology delivers clear, high-performance, lifelike sound to your audience with built-in Jensen design speakers
- Built-in Bluetooth module (SW470, S470) allows you to wirelessly stream sound from any Bluetooth-capable device
- Made of solid, high quality wood veneer
- Plenty of storage to suit all your needs, with two adjustable inner
- This lectern moves effortlessly, with the help of 4 industrial hidden casters

Lectern with

Wireless Sound

**Bluetooth** 

W470 Chancellor Lectern without Sound