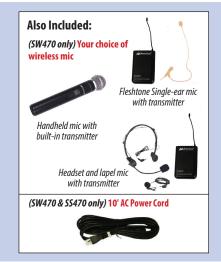

**Dual Presenter Option** 

Enjoy Dual Presenter Option with SW470: One presenter has an option to speak from wireless mic of their choice, while one speaks from Lectern

Stand up to 20" away, with Sensitive AmpliVox Electret Condenser Gooseneck **Hot Mic** 