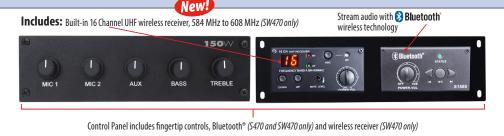

## Simplicity and elegance in solid wood

- Extend your voice with style to Audiences up to 3,250, rooms up to 26,000 square feet with this technology-friendly lectern
- The Sensitive AmpliVox Electret Condenser Gooseneck Hot Mic picks up your voice from up to 20" away
- AmpliVox speaker technology delivers clear, high-performance, lifelike sound to your audience with built-in Jensen design speakers
- Built-in Bluetooth module (SW470, S470) allows you to wirelessly stream sound from any Bluetooth-capable device
- Made of solid, high quality wood veneer
- Plenty of storage to suit all your needs, with two adjustable inner
- This lectern moves effortlessly, with the help of 4 industrial hidden casters

**Dual Presenter Option** 

Enjoy Dual Presenter Option with SW470: One presenter has an option to speak from wireless mic of their choice, while one speaks from Lectern

Stand up to 20" away, with Sensitive AmpliVox Electret Condenser Gooseneck **Hot Mic** 