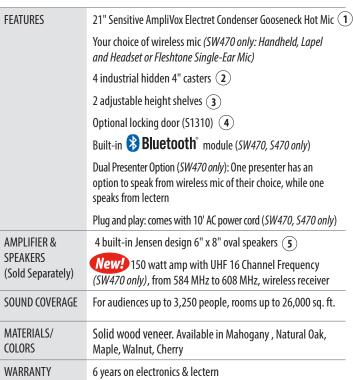

## Simplicity and elegance in solid wood

- Extend your voice with style to Audiences up to 3,250, rooms up to 26,000 square feet with this technology-friendly lectern
- The Sensitive AmpliVox Electret Condenser Gooseneck Hot Mic picks up your voice from up to 20" away
- AmpliVox speaker technology delivers clear, high-performance, lifelike sound to your audience with built-in Jensen design speakers
- Built-in Bluetooth module (SW470, S470) allows you to wirelessly stream sound from any Bluetooth-capable device
- Made of solid, high quality wood veneer
- Plenty of storage to suit all your needs, with two adjustable inner
- This lectern moves effortlessly, with the help of 4 industrial hidden casters

**Dual Presenter Option** 

Enjoy Dual Presenter Option with SW470: One presenter has an option to speak from wireless mic of their choice, while one speaks from Lectern

Stand up to 20" away, with Sensitive AmpliVox Electret Condenser Gooseneck **Hot Mic** 

## **470 Series** Chancellor Lecterns

**AVAILABLE** COLORS

| Model # | Product Description                  | Product Wt. | Shp. Wt. | MSRP       |
|---------|--------------------------------------|-------------|----------|------------|
| SW470   | Chancellor Wireless Sound Lectern    | 100 lbs     | 150 lbs  | \$3,445.00 |
| S470    | Chancellor Lectern with Sound System | 100 lbs     | 150 lbs  | \$3,001.00 |
| W470    | Chancellor Lectern                   | 80 lbs      | 130 lbs  | \$1,493.00 |
| S1310   | Optional locking door                | N/A         | N/A      | \$243.00   |