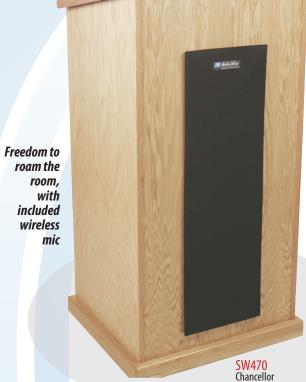

## Simplicity and elegance in solid wood

- Extend your voice with style to Audiences up to 3,250, rooms up to 26,000 square feet with this technology-friendly lectern
- The Sensitive AmpliVox Electret Condenser Gooseneck Hot Mic picks up your voice from up to 20" away
- AmpliVox speaker technology delivers clear, high-performance, lifelike sound to your audience with built-in Jensen design speakers
- Built-in Bluetooth module (SW470, S470) allows you to wirelessly stream sound from any Bluetooth-capable device
- Made of solid, high quality wood veneer
- Plenty of storage to suit all your needs, with two adjustable inner
- This lectern moves effortlessly, with the help of 4 industrial hidden casters

**Dual Presenter Option** 

Enjoy Dual Presenter Option with SW470: One presenter has an option to speak from wireless mic of their choice, while one speaks from Lectern

Stand up to 20" away, with Sensitive AmpliVox Electret Condenser Gooseneck **Hot Mic** 