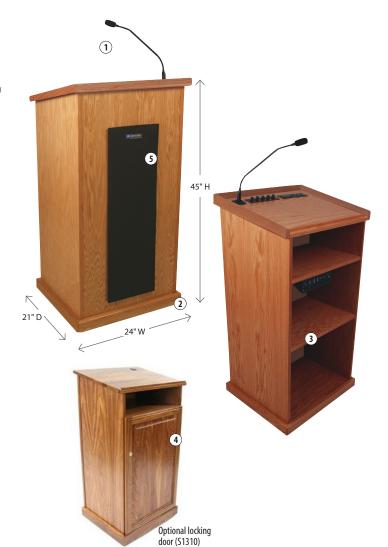

## Chancellor Lectern

## Simplicity and elegance in solid wood

- Extend your voice with style to Audiences up to 3,250, rooms up to 26,000 square feet with this technology-friendly lectern
- The Sensitive AmpliVox Electret Condenser Gooseneck Hot Mic picks up your voice from up to 20" away
- AmpliVox speaker technology delivers clear, high-performance, lifelike sound to your audience with built-in Jensen design speakers
- Built-in Bluetooth module (SW470, S470) allows you to wirelessly stream sound from any Bluetooth-capable device
- Made of solid, high quality wood veneer
- Plenty of storage to suit all your needs, with two adjustable inner
- This lectern moves effortlessly, with the help of 4 industrial hidden casters

**Dual Presenter Option** 

Enjoy Dual Presenter Option with SW470: One presenter has an option to speak from wireless mic of their choice, while one speaks from Lectern

Stand up to 20" away, with Sensitive AmpliVox Electret Condenser Gooseneck **Hot Mic** 

Lectern with

Wireless Sound

**Bluetooth** 

W470 Chancellor Lectern without Sound

## **470 Series** Chancellor Lecterns

**AVAILABLE** COLORS

| Model # | Product Description                  | Product Wt. | Shp. Wt. | MSRP       |
|---------|--------------------------------------|-------------|----------|------------|
| SW470   | Chancellor Wireless Sound Lectern    | 100 lbs     | 150 lbs  | \$3,445.00 |
| S470    | Chancellor Lectern with Sound System | 100 lbs     | 150 lbs  | \$3,001.00 |
| W470    | Chancellor Lectern                   | 80 lbs      | 130 lbs  | \$1,493.00 |
| S1310   | Optional locking door                | N/A         | N/A      | \$243.00   |