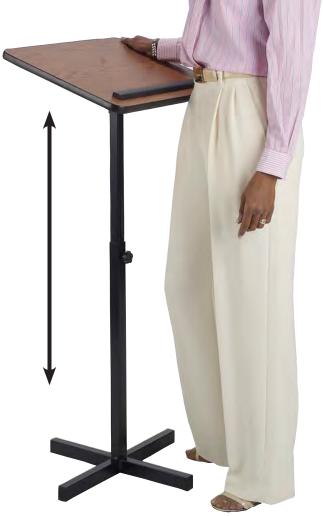

The base is constructed out of durable steel with adjustable table height from 30-in. to 44-in.

Comes in three natural wood grains, medium oak, mahogany or walnut.

The table is made out of high pressure, scratch resistant laminate.

## ADJUSTABLE HEIGHT 30-IN TO 44-IN.

Model # Shp. Wt. MSRP