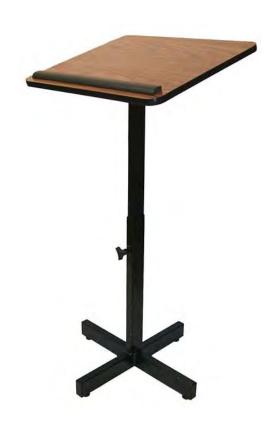

# XPEDITER LECTERN

W330

Limited 1 Year Warranty Made in the U.S.A.

**Quick Look:** 

Adjustable Height Solid Steel Base

**Large Work Surface** 

Color choices:

Medium Oak,

## **Xpediter Lectern**

### No Tool Assembly - Ready to use!

Ideal for use when amplified sound is not required.

This adjustable lectern provides generous 16-in. x 20-in. angled reading table surface with padded paper stop and black T-molding.

The base is constructed out of durable steel with adjustable table height from 30-in. to 44-in.

Comes in three natural wood grains, medium oak, mahogany or walnut.

The table is made out of high pressure, scratch resistant laminate.