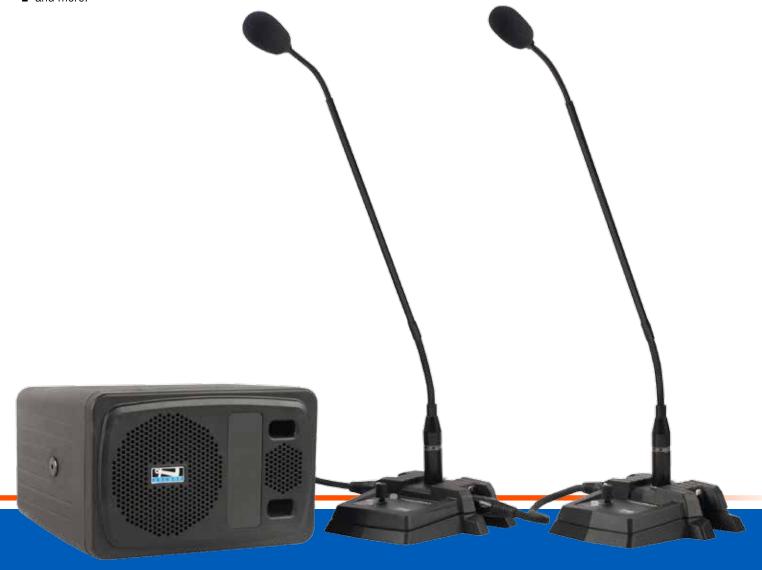

## CouncilMAN

## FEATURES

- Reaches crowds up to 150+
- Optional built-in wireless received
- AN-100CM+ powers up to eleven conference microphones
- Conference microphones daisy chain with standard XLR cables
- Chairman microphone can mute all delegate microphones
- Each microphone has adjustable volume control
- 3.5 mm AUX line input
- 1/4" & XLR balanced line output
- Built-in bracket mount screws for easy installation (bracket with allen wrench sold separately)