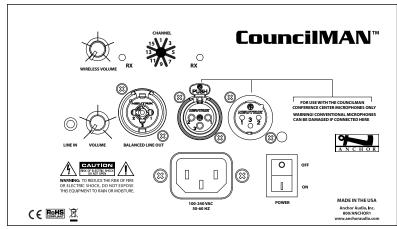

## FEATURES

- Reaches crowds up to 150+
- Optional built-in wireless received
- AN-100CM+ powers up to eleven conference microphones
- Conference microphones daisy chain with standard XLR cables
- Chairman microphone can mute all delegate microphones
- Each microphone has adjustable volume control
- 3.5 mm AUX line input
- 1/4" & XLR balanced line output
- Built-in bracket mount screws for easy installation (bracket with allen wrench sold separately)

| Technical Specifications    |                                       |  |
|-----------------------------|---------------------------------------|--|
| AN-100CM+ - Speaker Monitor |                                       |  |
| Rated power Output          | 30 watts                              |  |
| Max SPL @ Rated Power       | 103 dB @ 1 meter                      |  |
| Frequency Response          | 65 Hz – 18 kHz ± 3 dB                 |  |
| Wireless Range              | 150' line of sight                    |  |
| Speaker Type                | 4.5" woofer & 10 mm dome tweeter      |  |
| AC Power Requirements       | 110 - 125 VAC                         |  |
| Fuse Rating                 | T 1.0A / 250 V (internally mounted)   |  |
| Export Model Fuse Rating    | T o.5A / 250 V (internally mounted)   |  |
| Line In                     | 3.5 mm                                |  |
| Line Out                    | Lo-Z, buffered, XLR and 1/4" balanced |  |
| Line Output Level           | -20 dBV (100 mVms)                    |  |
| Enclosure Material          | ABS plastic                           |  |
| Dimensions (HWD)            | 9" x 8.5" x 5.5" (23 x 21.6 x 14 cm)  |  |
| Weight                      | 4.5 lbs / 2 Kg                        |  |
| Warranty                    | 6 years                               |  |