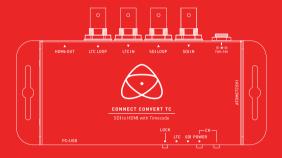

## CONNECT CONVERT TC SDI TO HDMI

Turn affordable TVs into precision scopes, converting SDI to HDMI while embedding & overlaying LTC timecode and Audio VU meters (up to 8 Ch).

| Input                                | HDMI | SDI 12G/6G | SDI 3G   | SD/HD-SDI | BNC (REF)      | LTC | Analog Video   | Stereo Minijack | Fiber |
|--------------------------------------|------|------------|----------|-----------|----------------|-----|----------------|-----------------|-------|
| Processing / Physical Scale to HDp60 |      |            | to HDp60 | Sync      | Embed Timecode |     | i>p Conversion | Lockable HDMI   |       |
| Output                               | HDMI | SDI 12G/6G | SDI 3G   | SD/HD-SDI | BNC (REF)      | LTC | Analog Video   | Stereo Minijack | Fiber |