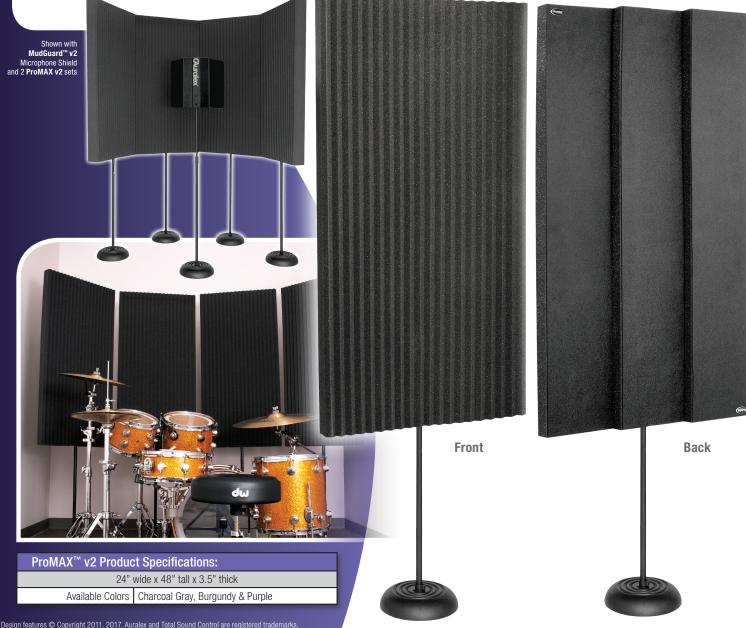

## ProMAX v2<sup>TM</sup> Stand-Mounted Acoustical Panels

## **FEATURES:**

- Portable & Lightweight
- Dual Absorptive/Reflective Sides Tune Virtually Any Space
- Reduce Unwanted Reverberation
   & Eliminate Standing Waves
- ProMAX v2 Set Includes: 2 Panels and Round Base Mounting Stands

**Auralex's** updated **ProMAX v2** is designed as a portable, lightweight and highly effective acoustical treatment for a variety of spaces and applications. The **ProMAX v2** can be implemented in any location where boundary-mounted acoustical treatments are not feasible or desired. It features a 24" x 48" **Studiofoam®** panel with an angled reflective rear surface for tonal variability when rotated or flipped. By altering the quantity, orientation and spacing of multiple **ProMAX v2's** panels, you will be able to dial in the desired amount of room ambience. The **ProMAX v2** is a flexible, expandable and affordable solution that is ideal for a wide range of users and settings.