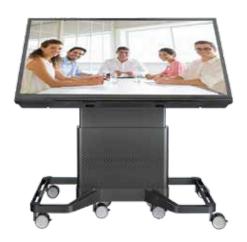

## Height Adjustable Series

The DynamiQ Touch Panel Cart provides maximum configuration for any large format display by easily adjusting it from a standard cart configuration to a drafting table to a table top. The DynamiQ cart is ideal for touch panels display sizes from 42" to 90" and can support up to 300 lbs.

The easy access control panel is mounted on the side and includes two preset configurations. The DynamiQ cart provides stability and flexibility making it a perfect solution.