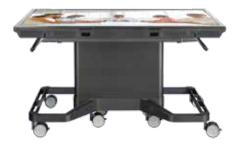

## Height Adjustable Series

The DynamiQ Touch Panel Cart provides maximum configuration for any large format display by easily adjusting it from a standard cart configuration to a drafting table to a table top. The DynamiQ cart is ideal for touch panels display sizes from 42" to 90" and can support up to 300 lbs.

The easy access control panel is mounted on the side and includes two preset configurations. The DynamiQ cart provides stability and flexibility making it a perfect solution.