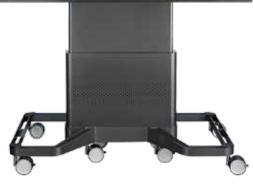

#### **FEATURES**

- Supports up to 300 lbs while maintaining complete stability
- Integrated universal screen mounting system
- Eight 5" casters (4 w/brake)
- 6-port surge protector
- Set up to 2 presets
- Electric lifting & tilting capabilities
- Cable management features
- 100% Solid steel construction