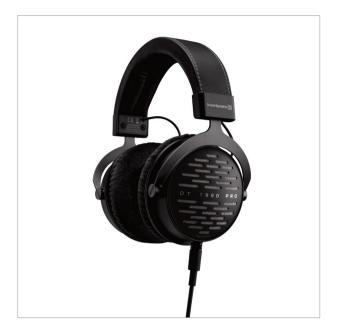

# **DT 1990 PRO**

Dynamic Headphone

Order # 710.490

#### **FEATURES**

- Open premium studio headphone with Tesla drivers
- Rugged headband made of spring steel
- Single-sided, detachable cable
- Soft, replaceable ear and headband pads
- EDT 1990 A a pair of ear pads for a neutral sound (included in the delivery)
- EDT 1990 B a pair of ear pads for a sound with a slight bass boost (included in the delivery)

## **APPLICATIONS**

The DT 1990 PRO is an open studio headphone for mixing and mastering. The open design results in a very spatial, dynamic and natural sound with an original reproduction.

The efficient Tesla drivers ensure a perfect sound with an excellent resolution and high output level.

The DT 1990 PRO features a modern design with a discrete elegance of all components such as end pieces, yokes, ear cups and headband. All components are replaceable and ensure a long lifetime of the headphone.