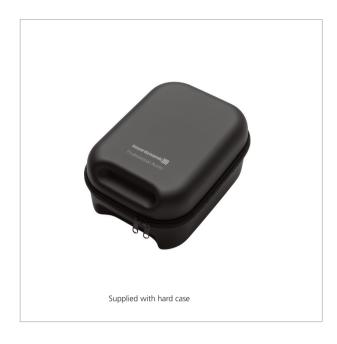

The comfortable, replaceable ear pads and the adjustable headband with replaceable pad ensure superior comfort for a long period of time and an absolutely safe fit. The single-sided cable is detachable and lockable. The supplied hard case ensures safe transport or storage.