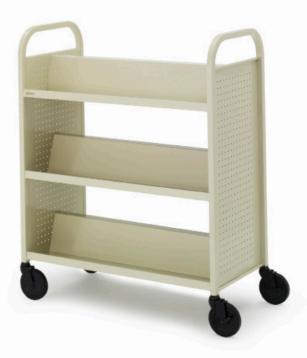

# Single-Sided Booktrucks

This traditional truck line combines durability and affordability for an overall great value.

# **Shipping**

Ships ready to assemble, in one carton

The Voyager Series features perforated side panels for added style.

# **Options**

Choice between two or three shelves of varying length. Shelves are arc welded upright to frames and are 12" deep, with a 5" backstop.