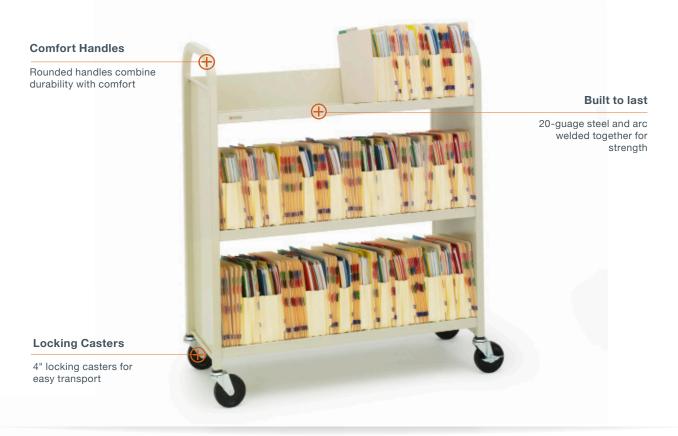

# **Locking Casters**

Four 4" casters, each with locking brake, are secured to the base.

# **Built-to-last**

Trucks come with end panels and shelves constructed from 20-guage steel.

# Durable

Arc welded frame construction is built for constant use and your truck will still be in service long after the 12-year warranty runs out.