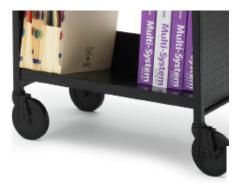

# **Locking Casters**

Four 4" casters, each with locking brake, are secured to the base.