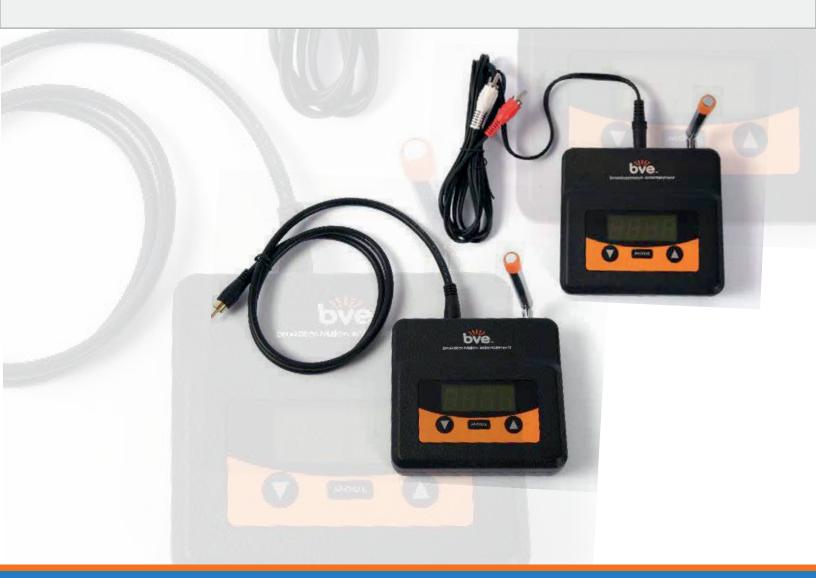

# **FM Wireless**

The only digital input transmitter on the market - don't get stuck with expensive optical adapters. The Broadcastvision Entertainment FM Transmitter is the most universal entertainment solution available. With a transmission range of more than 25,000sq/ft, the FM transmitter provides high quality audio transmission for maximum reception. Broadcast audio wirelessly from a TV or any audio source with an audio output jack. Uses any available radio frequencies in your area 88.1-107.9

### **FM TRANSMITTER FEATURES**

- Includes power supply, audio cables (3.5mm-RCA, digital optical), tune to Sign (w/ vinyl numbers) & mounting bracket.
- Fully selectable through FM-band (88.1 107.9)
- Transmission Range 25,000+ Square Feet
- High visibility digital LED interface for maximum ease-of-use
- Option for 100kHz and 200kHz channel spacing selection
- Line Level Stereo Input
  - High Fidelity Stereo Audio
  - Adjustable Audio Input Modulation Level
  - Modulation Level Indicator
  - Stereo On/Off Selection
  - Telescoping and rotational antenna for maximum application flexibility
  - Optional BNC interface available as extremely flexible remote-antenna feature to satisfy any application
- Audio In: Analog RCA-3.5mm ,Digital Coax & Toslink.
- Power Requirements: 12V, 300mA, 2.1mm Barrel Connector
- Input impedance: 1K
- Level Gain Control: 20 mV to 1V
- Transmission Freq: 88.1-107.9MHz
- Dimensions: 5.5"w x 1.5"h x 4.75"d
- Weight: 10 oz.
- 5-year warranty

### **FM RECEIVER FEATURES**

- Includes power supply, audio cables (3.5mm-RCA, digital optical), tune to Sign (w/ vinyl numbers) & mounting bracket.
- Fully selectable through FM-band (88.1 107.9)
- Transmission Range 25,000+ Square Feet
- High visibility digital LED interface for maximum ease-of-use
- Option for 100kHz and 200kHz channel spacing selection
- Line Level Stereo Input
- High Fidelity Stereo Audio
- Adjustable Audio Input Modulation Level
- Modulation Level Indicator
- Stereo On/Off Selection
- Telescoping and rotational antenna for maximum application flexibility
- Optional BNC interface available as extremely flexible remote-antenna feature to satisfy any application
- Audio In: Analog RCA-3.5mm ,Digital Coax & Toslink.
- Power Requirements: 12V, 300mA, 2.1mm Barrel Connector
- Input impedance: 1K
- Level Gain Control: 20 mV to 1V
- Transmission Freq: 88.1-107.9MHz
- Dimensions: 5.5"w x 1.5"h x 4.75"d
- Weight: 10 oz.
- 5-year warranty

#### **Inputs:** Digital Optical (cable included) Digital COAX Analog RCA (cable included) Power (cable included)

Call or email us today for more information: 888.330.4283 (4BVE) Sales@broadcastvision.com