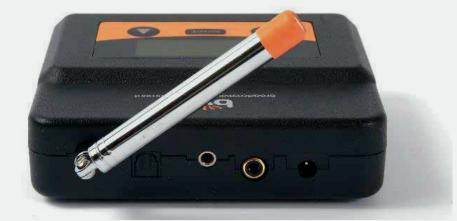

AXS-FMTD

### **FM TRANSMITTER FEATURES**

- Includes power supply, audio cables (3.5mm-RCA, digital optical), tune to Sign (w/ vinyl numbers) & mounting bracket.
- Fully selectable through FM-band (88.1 107.9)
- Transmission Range 25,000+ Square Feet
- High visibility digital LED interface for maximum ease-of-use
- Option for 100kHz and 200kHz channel spacing selection
- Line Level Stereo Input
  - High Fidelity Stereo Audio
  - Adjustable Audio Input Modulation Level
  - Modulation Level Indicator
  - Stereo On/Off Selection
  - Telescoping and rotational antenna for maximum application flexibility
  - Optional BNC interface available as extremely flexible remote-antenna feature to satisfy any application
- Audio In: Analog RCA-3.5mm ,Digital Coax & Toslink.
- Power Requirements: 12V, 300mA, 2.1mm Barrel Connector
- Input impedance: 1K
- Level Gain Control: 20 mV to 1V
- Transmission Freq: 88.1-107.9MHz
- Dimensions: 5.5"w x 1.5"h x 4.75"d
- Weight: 10 oz.
- 5-year warranty

#### **Inputs:** Digital Optical (cable included) Digital COAX Analog RCA (cable included) Power (cable included)

Call or email us today for more information: 888.330.4283 (4BVE) Sales@broadcastvision.com