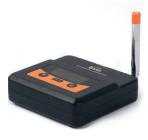

AXS-FMTD

### **FM TRANSMITTER FEATURES**

- Includes power supply, audio cables (3.5mm-RCA, digital optical), tune to Sign (w/ vinyl numbers) & mounting bracket.
- Fully selectable through FM-band (88.1 107.9)
- Transmission Range 25,000+ Square Feet
- High visibility digital LED interface for maximum ease-of-use
- Option for 100kHz and 200kHz channel spacing selection
- Line Level Stereo Input
  - High Fidelity Stereo Audio
  - Adjustable Audio Input Modulation Level
  - Modulation Level Indicator
  - Stereo On/Off Selection
  - Telescoping and rotational antenna for maximum application flexibility
  - Optional BNC interface available as extremely flexible remote-antenna feature to satisfy any application
- Audio In: Analog RCA-3.5mm ,Digital Coax & Toslink.
- Power Requirements: 12V, 300mA, 2.1mm Barrel Connector
- Input impedance: 1K
- Level Gain Control: 20 mV to 1V
- Transmission Freq: 88.1-107.9MHz
- Dimensions: 5.5"w x 1.5"h x 4.75"d
- Weight: 10 oz.
- 5-year warranty