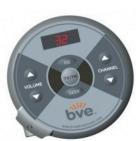

With the FM system from Broadcastvision Entertainment, users listen on their Walkman-style FM radios, FM enabled MP3 players/mobile phones or plug their headphones into our stationary receivers that are mounted on the cardio equipment. Choose between the feature-loaded 10-key receiver or our most popular receiver, the Retro.

AXSFMR (10 Key)

AXSFMRT (Retro)

### **FM RECEIVER FEATURES**

- Includes power supply, audio cables (3.5mm-RCA, digital optical), tune to Sign (w/ vinyl numbers) & mounting bracket.
- Fully selectable through FM-band (88.1 107.9)
- Transmission Range 25,000+ Square Feet
- High visibility digital LED interface for maximum ease-of-use
- Option for 100kHz and 200kHz channel spacing selection
- Line Level Stereo Input
- High Fidelity Stereo Audio
- Adjustable Audio Input Modulation Level
- Modulation Level Indicator
- Stereo On/Off Selection
- Telescoping and rotational antenna for maximum application flexibility
- Optional BNC interface available as extremely flexible remote-antenna feature to satisfy any application
- Audio In: Analog RCA-3.5mm ,Digital Coax & Toslink.
- Power Requirements: 12V, 300mA, 2.1mm Barrel Connector
- Input impedance: 1K
- Level Gain Control: 20 mV to 1V
- Transmission Freq: 88.1-107.9MHz
- Dimensions: 5.5"w x 1.5"h x 4.75"d
- Weight: 10 oz.
- 5-year warranty