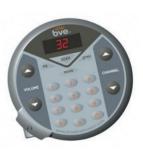

With the FM system from Broadcastvision Entertainment, users listen on their Walkman-style FM radios, FM enabled MP3 players/mobile phones or plug their headphones into our stationary receivers that are mounted on the cardio equipment. Choose between the feature-loaded 10-key receiver or our most popular receiver, the Retro.

AXSFMR (10 Key)

AXSFMRT (Retro)

### **FM RECEIVER FEATURES**

- Includes power supply, audio cables (3.5mm-RCA, digital optical), tune to Sign (w/ vinyl numbers) & mounting bracket.
- Fully selectable through FM-band (88.1 107.9)
- Transmission Range 25,000+ Square Feet
- High visibility digital LED interface for maximum ease-of-use
- Option for 100kHz and 200kHz channel spacing selection
- Line Level Stereo Input
- High Fidelity Stereo Audio
- Adjustable Audio Input Modulation Level
- Modulation Level Indicator
- Stereo On/Off Selection
- Telescoping and rotational antenna for maximum application flexibility
- Optional BNC interface available as extremely flexible remote-antenna feature to satisfy any application
- Audio In: Analog RCA-3.5mm ,Digital Coax & Toslink.
- Power Requirements: 12V, 300mA, 2.1mm Barrel Connector
- Input impedance: 1K
- Level Gain Control: 20 mV to 1V
- Transmission Freq: 88.1-107.9MHz
- Dimensions: 5.5"w x 1.5"h x 4.75"d
- Weight: 10 oz.
- 5-year warranty