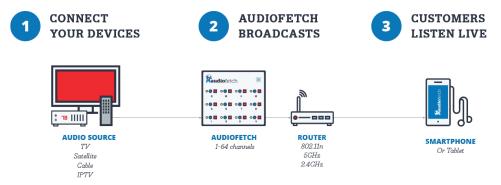

# **HOW IT WORKS**

## ONE PLATFORM, SO MANY POSSIBILITIES

AudioFetch is the absolute best platform for providing local audio to smartphones and tablets across any application. The Fetch-family of products are employed in fitness, sports bars, restaurants, airports, digital signage, assistive listening, casinos & gaming, education, and more.

From the tiny, single input AudioFetch Express with integrated WiFi to a full 64-input AudioFetch deployment, each audio input gets dedicated processor power to ensure your application scales now, and for the future.