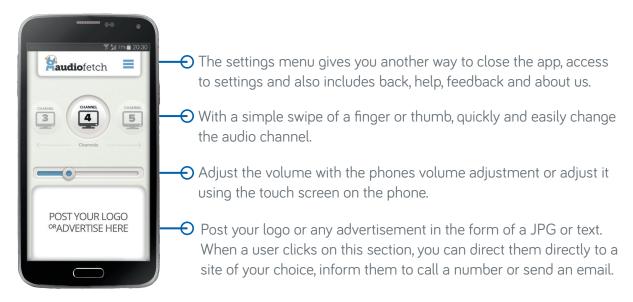

## THE LEADING TECHNOLOGY IN A SIMPLE - EASY TO USE DESIGN

We designed the AudioFetch app with simplicity in mind so it's user friendly with all age groups. Once you connect to the network, simply open the app and the app will immediately locate our unit and connect. No additional steps necessary.

#### **CUSTOMIZE YOUR MARKETING**

Display your logo & custom ads within the app to a captive audience.