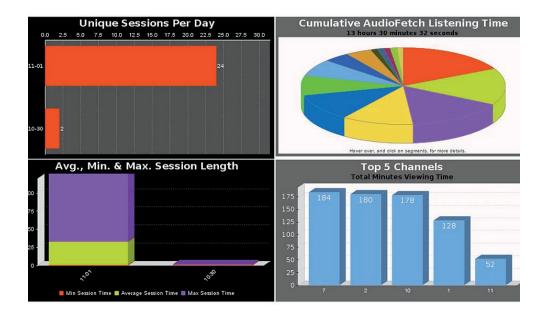

### **MANAGE ADS & ACCESS REPORTS**

Gain access to sessions per day, listening time, session length and the top 5 channels