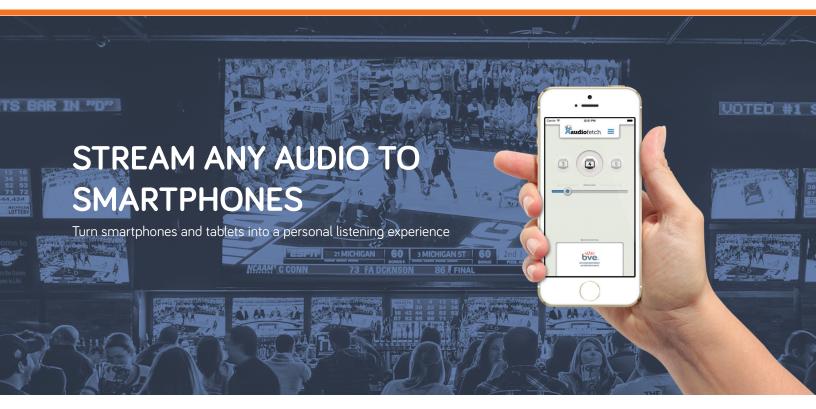

# AudioFetch - TV Audio To Smartphones

# Delight your customers by broadcasting audio to the free AudioFetch app.

#### **REAL-TIME AUDIO STREAMING**

Guaranteed low audio latency. Smartphone audio and TV video sync together.

#### **CUSTOMIZE YOUR MARKETING**

Display your logo & custom ads within the app to a captive audience.