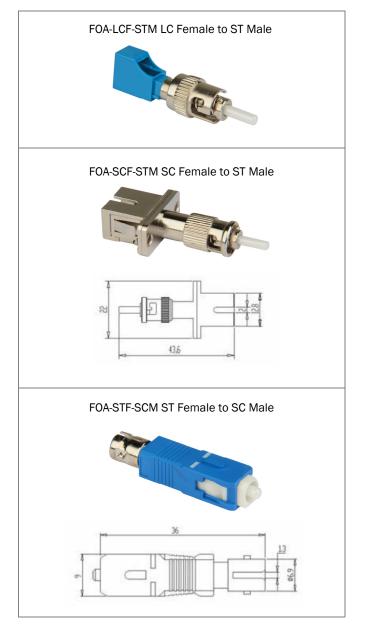

pe                            | PC                 | UPC    | APC    |           |
| Insertion Loss (dB)                       | ≤ 0.3dB            |        |        | ≤ 0.3dB   |
| Return Loss (dB)                          | ≥40dB              | ≥ 50dB | ≥ 60dB |           |
| Durability                                | 0.2db Max Increase |        |        |           |
| Operating Temperature                     | -40°C to +85°C     |        |        |           |
| Storage Temperature                       | -40°C to +85°C     |        |        |           |

## Features

- Single Mode—Multimode Compatible
- Rugged Polymer/Metal Outer Body
- Durable Ceramic/Phosphor Bronze Sleeve
- Inner Assembly Fitted with Precision Alignment Mechanism
- Minimal Insertion Loss
- Mating Cycles: 500