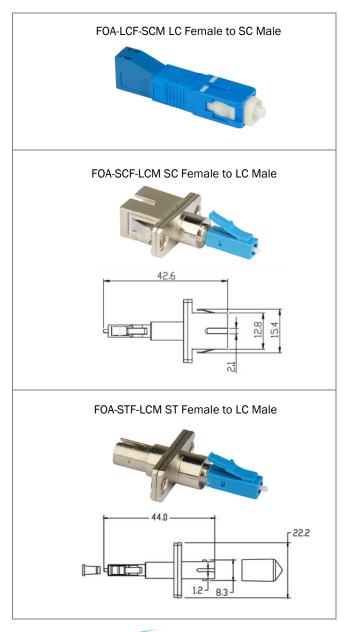

Type                            | PC                 | UPC    | APC    |           |
| Insertion Loss (dB)                       | ≤ 0.3dB            |        |        | ≤ 0.3dB   |
| Return Loss (dB)                          | ≥40dB              | ≥ 50dB | ≥ 60dB |           |
| Durability                                | 0.2db Max Increase |        |        |           |
| Operating Temperature                     | -40°C to +85°C     |        |        |           |
| Storage Temperature                       | -40°C to +85°C     |        |        |           |

## Features

- Single Mode—Multimode Compatible
- Rugged Polymer/Metal Outer Body
- Durable Ceramic/Phosphor Bronze Sleeve
- Inner Assembly Fitted with Precision Alignment Mechanism
- Minimal Insertion Loss
- Mating Cycles: 500