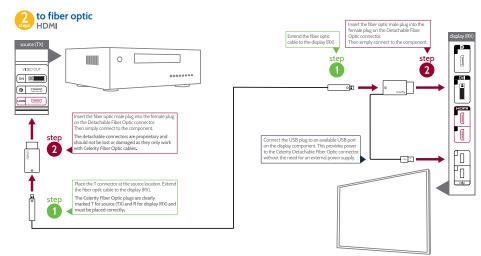

The Celerity Technologies Detachable Fiber Optic HDMI system is designed to solve the installer's common problems with long distance HDMI and concealed installations in home and business.

## **Engineered for installers - 2 Steps to Fiber Optic HDMI**

The Celerity Detachable Fiber Optic connector supports a thin, durable, plenum rated cable in multiple lengths up to 1000 feet. The fiber optics are pre-terminated with a miniature plug (9mm width) which supports fiber optic transfer to and from HDMI. The miniature plug eliminates the need for time-consuming fiber terminations and the need for costly fiber optic tools. The miniature fiber optic plug securely connects to the Celerity Detachable HDMI connector at the source and display components.

#### Technical Note

Celerity Technologies' Fiber Optic Plug terminating each end of the Celerity Fiber Optic HDMI cable supports proprietary technology for HDMI over Celerity Fiber Optic cable. While the plug may appear similar to that of micro-HDMI or mini-USB, it does not support any technical attributes of either connector. The Celerity fiber optic plug supports only proprietary Celerity technology and is connected to the Celerity Fiber Optic HDMI connector according to the user guide.