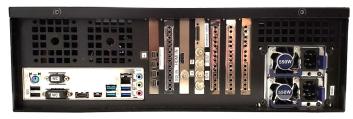

ChyTV HD Pro (Rear Panel)

**ChyTV Tools and ChyTV Author Interfaces** 

Web: www.ChyTV.com
Email: sales@chytv.net

Phone 631 542 2505

# **Video Outputs**

Outputs may not be available simultaneously.

Digital:

HD HDMI

HD/SD SDI (BNC)

Internal / External SDI Key Channel

Analog:

HD/SD Composite, Component via Breakout Cable

## **Video Inputs**

Digital:

HD/SD SDI (BNC)

(Note: HDMI Input is unused)

USB 2.0, 3.0

Ethernet 10/100/1000 BaseT (RJ-45)

**Rack Chassis** 

Weight 43 lbs Dimensions H x W x D

127 x 406 x 419 (mm)

5" x 16" x 16.5"

Power Supply: 80 PLUS EPS-12V 550W Mini

Redundant Power Supply