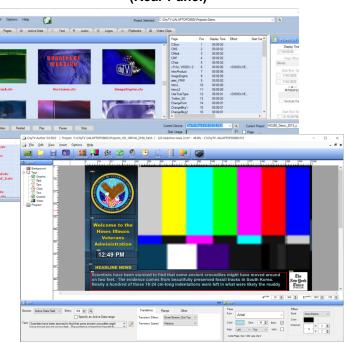

### Software

 ChyTV Author – WYSIWYG content authoring and management utility.

 ChyTV Tools – User interface for control and content Management

**Warranty** – 1 Year factory warranty. Extended warranties available.