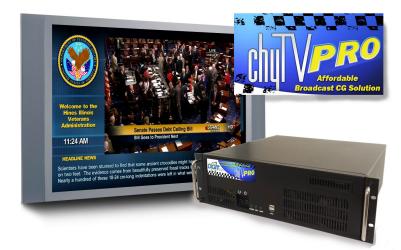

# ChyTV HD Pro

Broadcast Character Generator with Overlay and Squeeze

### Live HD-SDI In and Out with Squeeze and Overlay

The ChyTV *HD Pro* is an affordable professional broadcast television graphic system, supporting HD-SDI In and Out as well as analog HD Out. With the *HD Pro*, you can take in virtually any flavor of live HD input and squeeze and position it within your content *uniquely* from page to page. Or overlay graphics on top of the full screen video. All without compromising your closed captioning information. This is truly a broadcast quality professional product. Like all ChyTV products, the *HD Pro* gives you full control over each element on the page. You can have a full motion HD clip as a background with layered graphics, text and animations on top, along with a live HD video window of any size and position, or a variety of other arrangements. ChyTV *HD Pro* utilizes the same ChyTV Tools utilities to manage the projects and is completely compatible with existing ChyTV units. Like all ChyTV products, the *HD Pro* features the highest quality dynamic text and effects, even in Portrait display mode.

# DGT PRO

ChyTV HD Pro (Front)