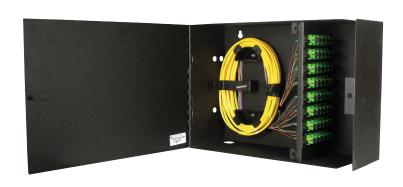

## **Wall Mount and Patch Enclosure**

Large, empty w/solid metal door, optional lock/key

Cleerline SSF™ wall mount fiber distribution units are designed to support patching and splicing in one unit. The enclosure has 8 adapter panel positions, allowing for a wide variety of fiber termination connector types. Two compartments separate the network terminations from the distribution terminations, and the unit has a single outer door with optional key lock.

## **FEATURES AND BENEFITS**

- Accommodates up to 8 adapter plates
- Cable entry tie down points
- Single door with optional key lock available
- Top or bottom cable entry
- LGX® compatible adapter plates