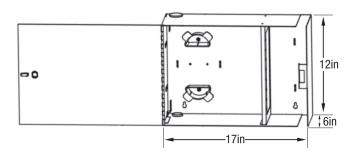

| SPECIFICATIONS  |                                    |
|-----------------|------------------------------------|
| Adapter Plates  | 8                                  |
| Splice Trays    | 4                                  |
| Dimensions      | 17"Hx12"Wx6"D                      |
| Packaging       | 20"Hx16"Wx11"D                     |
| Weight          | 16 lbs empty/20 lbs typical loaded |
| Material        | 18 GA Steel, Black powder coat     |
| Compatible with | SSF™ adapter plates                |