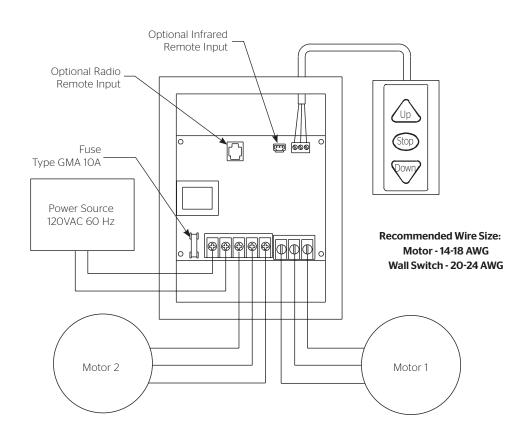

## WIRING - 120V AC 60HZ

## **PRODUCT NOTES**

- NOTE: Do not seal in allow access.
- · Specifications subject to change without notice.

| 1. Select optional accessories:                   |
|---------------------------------------------------|
| ☐ Radio Frequency Remote Control                  |
| ☐ Radio Frequency Range Extender available        |
| ☐ Infrared Remote Control                         |
| ☐ Additional 3-button Wall Switch                 |
| ☐ 220V Model Available                            |
| ☐ Key Locking Cover Plate for 120 V Switch or LVC |