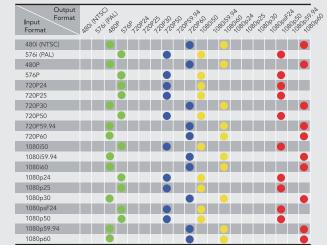

iew function. And RCP,Preset,button Lock function for the convenience of the user.

483 x 157 x 44 (mm)

0 to 95% RH, non-condensing

990g

+12 VDC

13Watts

-20℃ ~ 70℃

#### Feature

Physical

Weight

Power Level

Humidity

Dimension (W x H x D)

Power Consumption

Operating Temperature

Drawing Dimension [mm]

HDMI 4 Input (Up to 1080P Full-HD)
HDMI 4 Output (Up to 1080P Full-HD)
Supports HDMI v1.3
Output Format Fixed Mode
Dip-Switch Configuration
RCP & Ethernet remote configuration
12V 2A DC Power supply

#### Digital Video Specs.

- Supports HDMI formats
- SD Format : 525/29.97(NTSC), 625/25(PAL), 480P, 576P
- HD Format :720P(24/25/30/50/59.94/60) 1080i(50,59.94,60)
  - 1080P(24/25/30/sf24/50/59.94/60)

#### **DIP S/W Function**



### Format Support

#### 🛑 SD 🔵 720p 😑 1080i 🛑 1080p



Image View