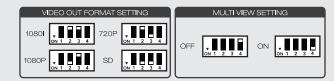

er can fix output format. It's equipped with the Multi View function. And RCP,Preset,button Lock function for the convenience of the user.

483 x 157 x 44 (mm)

0 to 95% RH, non-condensing

990g

+12 VDC

13Watts

-20℃ ~ 70℃

#### Feature

Physical

Weight

Power Level

Humidity

Dimension (W x H x D)

Power Consumption

Operating Temperature

Drawing Dimension [mm]

HDMI 4 Input (Up to 1080P Full-HD)
HDMI 4 Output (Up to 1080P Full-HD)
Supports HDMI v1.3
Output Format Fixed Mode
Dip-Switch Configuration
RCP & Ethernet remote configuration
12V 2A DC Power supply

#### Digital Video Specs.

- Supports HDMI formats
- SD Format : 525/29.97(NTSC), 625/25(PAL), 480P, 576P
- HD Format :720P(24/25/30/50/59.94/60) 1080i(50,59.94,60)
  - 1080P(24/25/30/sf24/50/59.94/60)

#### **DIP S/W Function**



### Format Support

#### 🛑 SD 🔵 720p 😑 1080i 🛑 1080p



Image View